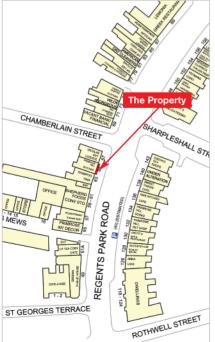

### Location

Primrose Hill is an affluent and exclusive residential area located immediately to the north of Regent's Park, between Camden Town and St John's Hill. Finchley Road provides access to the M1 to the north, and to Marylebone Road to the south which links with the M25 and M40. The property is located on the west side of Regent's Park Road, close to its junction with Chamberlain Street and forms part of an attractive and upmarket shopping location which is popular with restauranteurs, bars and independent boutiques. It also benefits from on-street parking.