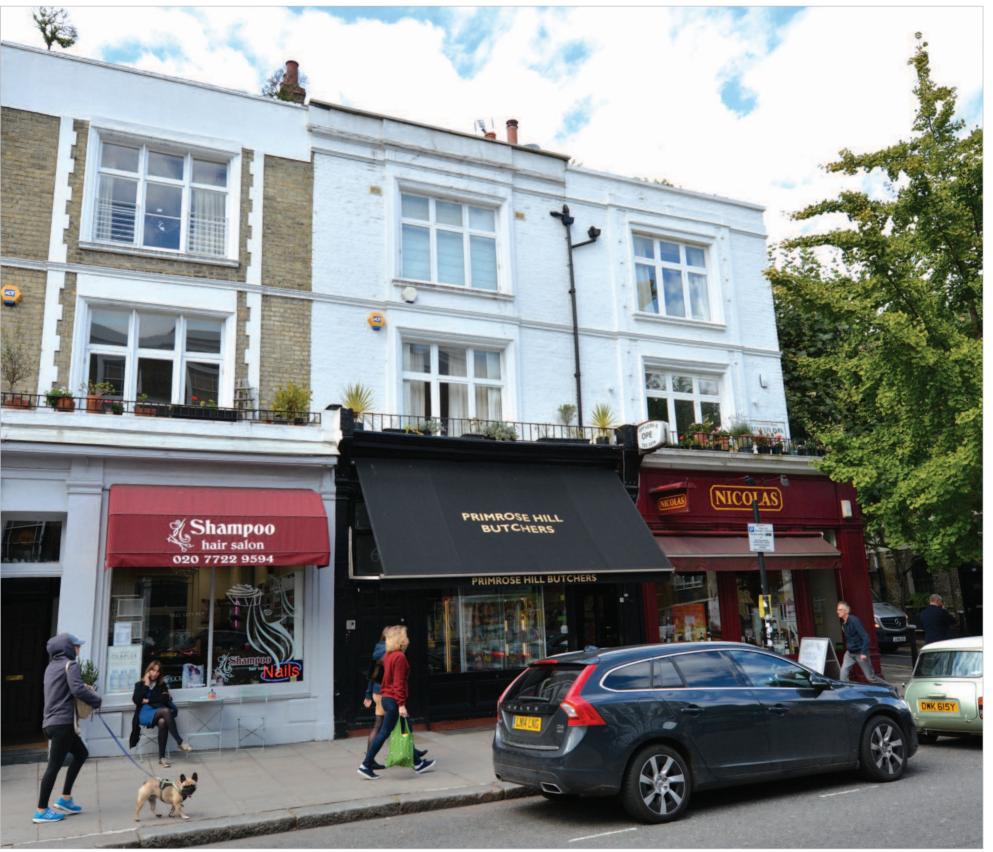

### Location

Primrose Hill is an affluent and exclusive residential area located immediately to the north of Regent's Park, between Camden Town and St John's Hill. Finchley Road provides access to the M1 to the north, and to Marylebone Road to the south which links with the M25 and M40. The property is located on the west side of Regent's Park Road, close to its junction with Chamberlain Street and forms part of an attractive and upmarket shopping location which is popular with restauranteurs, bars and independent boutiques. It also benefits from on-street parking.

### **Description**

The property is arranged on basement, ground and three upper floors to provide a ground floor shop with ancillary accommodation in the basement. The upper floors comprise two flats which have been sold off on long leases.