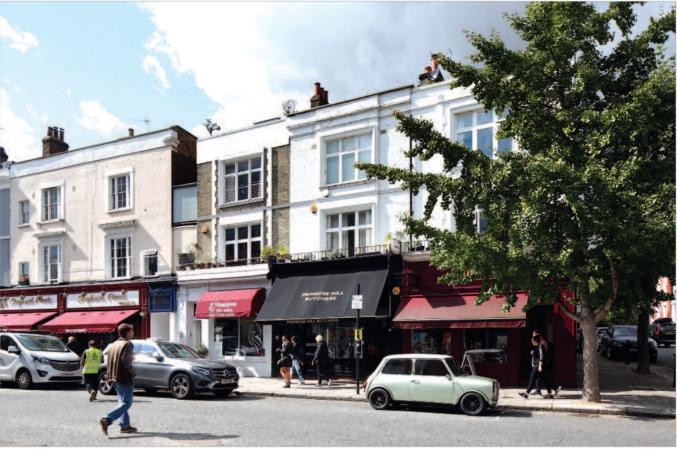

### Location

Primrose Hill is an affluent and exclusive residential area located immediately to the north of Regent's Park, between Camden Town and St John's Hill. Finchley Road provides access to the M1 to the north, and to Marylebone Road to the south which links with the M25 and M40. The property is located on the west side of Regent's Park Road, close to its junction with Chamberlain Street and forms part of an attractive and upmarket shopping location which is popular with restauranteurs, bars and independent boutiques. It also benefits from on-street parking.

### **Description**

The property is arranged on basement, ground and three upper floors to provide a ground floor shop with ancillary accommodation in the basement. The upper floors comprise two flats which have been sold off on long leases.