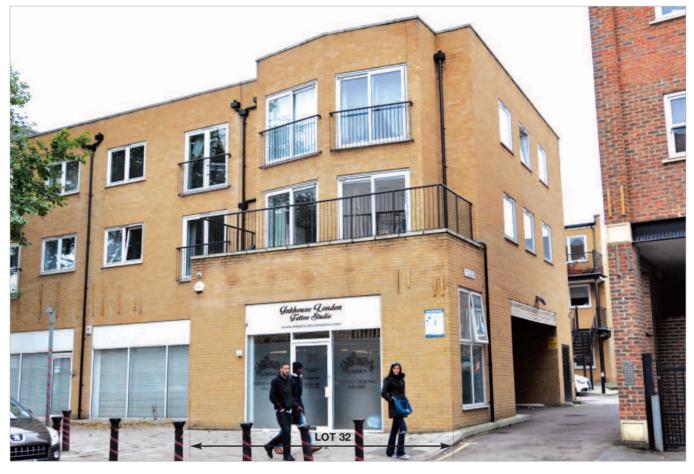

#### Location

The property is located at the northern end of Tulse Hill close to its junction with Effra Road on the boundary of Streatham Hill and Brixton in a densely populated residential area adjacent to Brockwell Park. Brixton Tube Station (Victoria Line) is located 800 metres to the north of the property and a number of bus routes are located close by. The property is situated on the west side of Tulse Hill between its junctions with Cosser Mews and Dewey Lane.

#### Description

The property is arranged on ground and mezzanine floors to provide a ground floor lock-up shop unit which forms part of a larger building, the remainder of which does not form part of the property to be sold.

# London SW2 16 Tulse Hill SW2 2TP

- Long Leasehold Shop and Car Parking Space Investment
- Forms part of a recently constructed retail/residential development
- Densely populated London suburb
- Easy access to Brixton Tube Station (Victoria Line)
- No VAT applicable
- Reversion 2018
- Current Gross Rent Reserved