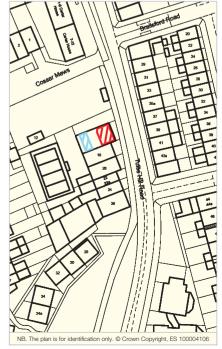

#### **Tenure**

Long Leasehold. The shop (hatched red) and car parking space (hatched blue) are each held for a term of 125 years from 25th March 2006 (thus having approximately 118 years unexpired at a current rent of £250 per annum each (doubling every 25 years).

#### Location

The property is located at the northern end of Tulse Hill close to its junction with Effra Road on the boundary of Streatham Hill and Brixton in a densely populated residential area adjacent to Brockwell Park. Brixton Tube Station (Victoria Line) is located 800 metres to the north of the property and a number of bus routes are located close by. The property is situated on the west side of Tulse Hill between its junctions with Cosser Mews and Dewey Lane.