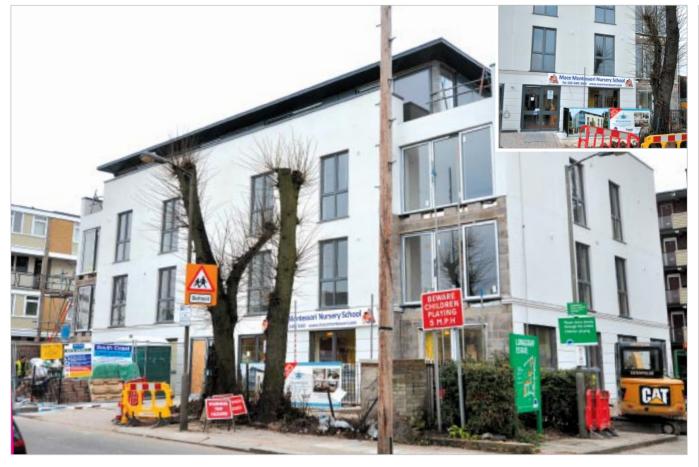

### **Description**

The property is arranged on basement and ground floor to provide a newly developed, purpose built child's day nursery, forming part of a mixed use scheme. The ten residential units above are not included in the sale.

#### Tenancy

The property is to be let to MACE MONTESSORI SCHOOLS LTD for a term of 20 years from completion at a current rent of £95,000 per annum, exclusive of rates. The lease provides for rent reviews every fifth year of the term and contains full repairing and insuring covenants. The lease is guaranteed by a Director, S Hamid Esq and a rent deposit is held.

#### **Tenant Information**

No. of Branches: 6 branches in Hammersmith, Russell Square, Hammersmith Annexe, Wandsworth Road, Finchley and East Putney. Website Address: www.macemontessori.com