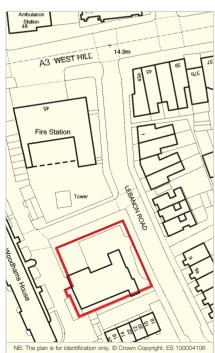

The property is situated in a densely populated residential area, just to the south of the A214/A3 West Hill, within half a mile of Wandsworth Town Rail Station.

### **Description**

The property is arranged on basement and ground floor to provide a newly developed, purpose built child's day nursery, forming part of a mixed use scheme. The ten residential units above are not included in the sale.