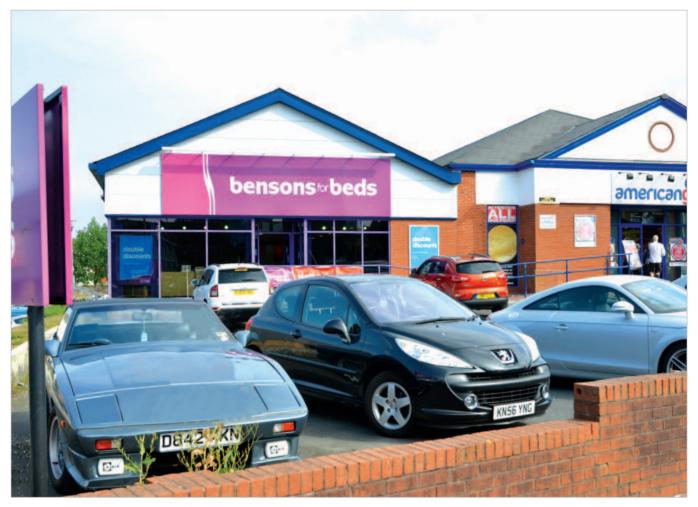

The property is situated on the north-east side of North Road (A6) at its junction with Frank Street less than 1 mile north of the city centre. Occupiers close by include American Golf (adjacent), Kwik-Fit, Evans Cycles, Plumb Center, Bathstore, B&Q and Wickes.

#### **Description**

The property is arranged on ground floor only to provide a single storey retail warehouse which was built in 2008 and which benefits from on site parking for 5 cars.

The property provides the following accommodation and dimensions:

# Preston 324 North Road Lancashire PR1 1RU

- Modern Freehold Retail Investment
- Let to Steinhoff UK Group Properties
   Ltd (t/a Bensons for Beds)
- Modern 277.8 sq m (2,990 sq ft) retail warehouse fronting the A6
- Adjacent to American Golf and Kwik-Fit
- Reversion 2015
- Current Rent Reserved