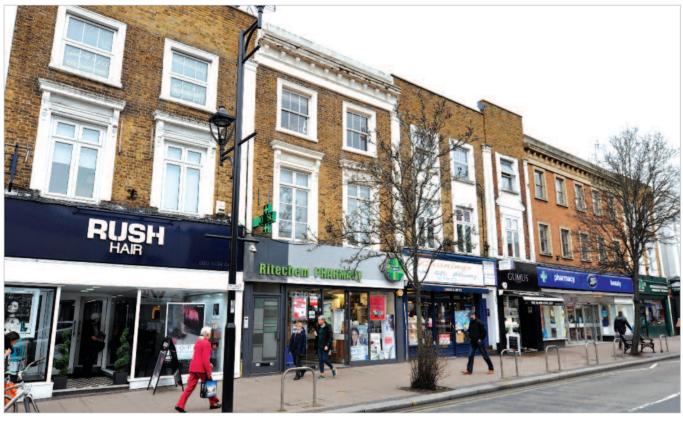

The property is situated on the north side of Victoria Road (B3370), which is the principal retail thoroughfare of this busy town, some 150m from Surbiton Rail Station.

Occupiers close by include Rush Hairdressers (adjacent), McDonald's (opposite), Boots, Papa John's, Poundland, Sainsbury's and M&Co, amongst many others.

### **Description**

The property is arranged on basement, ground and two upper floors to provide a ground floor shop presently trading as a pharmacy with basement storage, and two self-contained flats above approached from a separate front entrance.

#### Lease Terms Present Lessee (16' 1") 30 years from 29.09.2007 (1) Ritechem Pharmacy Limited 4 90 m 22 Gross Frontage £58,000 p.a. Reversion 2037 4.40 m Net Frontage (14' 5") Rent review every 5th year (95' 4") FR & I Shop Depth 29.05 m Built Depth 32.05 m (105' 2") 44.00 sq m (474 sq ft) Periodic Tenancy on 22A Individual(s) First Floor Flat - Bedroom, Living Room/Kitchen, 12 month Assured Shorthold Tenancy from 25.08.2017 £14,160 p.a. Bathroom/WC (2) 2 months' notice Individual(s) Second Floor Flat - Bedroom, Study, Living Room/Kitchen, 12 month Assured Shorthold Tenancy from 12.02.2018 Bathroom/WC (2)