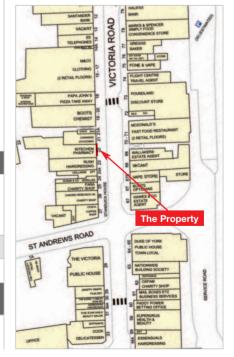

The property is situated on the north side of Victoria Road (B3370), which is the principal retail thoroughfare of this busy town, some 150m from Surbiton Rail Station.

Occupiers close by include Rush Hairdressers (adjacent), McDonald's (opposite), Boots, Papa John's, Poundland, Sainsbury's and M&Co, amongst many others.