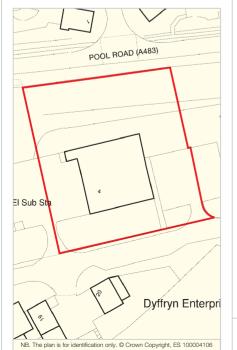

#### Tenure Freehold.

Location

Newtown, with a population of approximately 13,000, is the largest town in the county of Powys located on the banks of the River Severn between Welshpool (15 miles to the north) and Aberystwyth (to the west) on the A483, close to its junction with the A470. The property is situated on the established Dyffryn Enterprise Park, which adjoins the A483 to the east of Newtown town centre. Occupiers close by include Honda, Mitsubishi and Avery Dennison together with Morrisons, Focus and Tescos on the A483.

#### Description

The property occupies a site of approximately 0.61 hectares (1.5 acres) and is arranged on the ground floor only to provide a modern industrial unit with roller shutter doors and integral office accommodation. Externally the property benefits from 24 car parking spaces and rear service access. Gross Internal Area