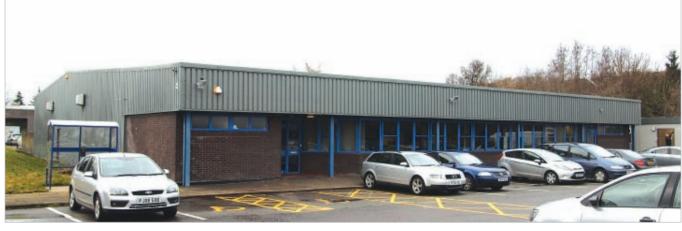

#### Description

The property occupies a site of approximately 0.61 hectares (1.5 acres) and is arranged on the ground floor only to provide a modern industrial unit with roller shutter doors and integral office accommodation. Externally the property benefits from 24 car parking spaces and rear service access. Gross Internal Area