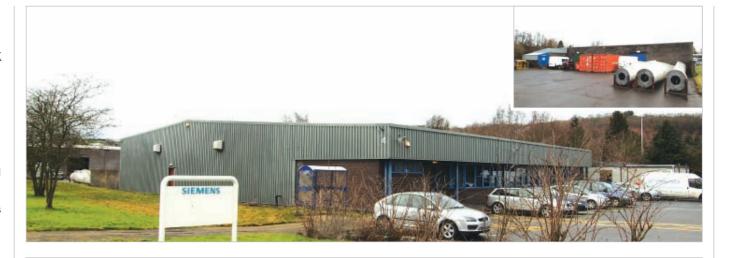

#### Description

The property occupies a site of approximately 0.61 hectares (1.5 acres) and is arranged on the ground floor only to provide a modern industrial unit with roller shutter doors and integral office accommodation. Externally the property benefits from 24 car parking spaces and rear service access. Gross Internal Area

#### Tenancy

The entire property is at present let to SIEMENS REAL ESTATE LTD for a term of 15 years from 25th June 2002 at a current rent of £56,000 per annum, exclusive of rates. The lease provides for rent reviews, which are upwards only and linked to RPI, every fifth year of the term and contains full repairing and insuring covenants. The tenant has requested a licence to assign the lease to Siemens plc.

#### **Tenant Information**

Siemens were established in the UK 165 years ago and employs approximately 17,000 people, including some 6,000 in the manufacturing sector. Website Address: www.siemens.co.uk