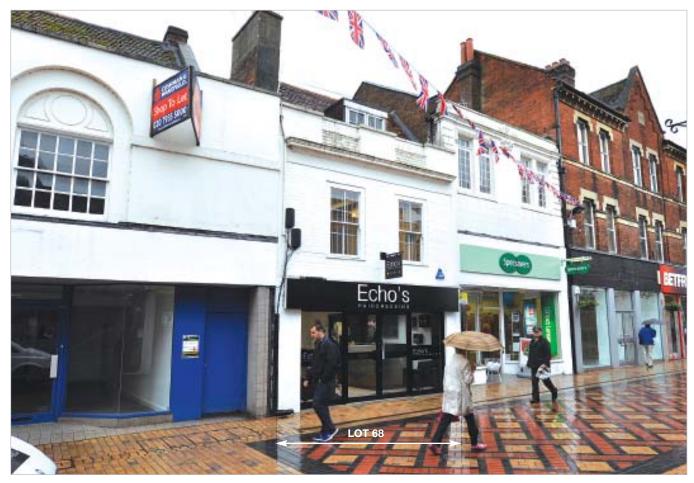

### **Description**

The property is is arranged on ground and two upper floors to provide a newly fitted hair salon with ancillary accommodation above. There are two parking spaces to the rear that are separately let.

### • Freehold Shop Investment

- Shop and upper floors let on a lease expiring 2022 (no breaks)
- Central trading position adjacent to Specsavers
- Shop Rent Review 2017
- Total Current Rents Reserved