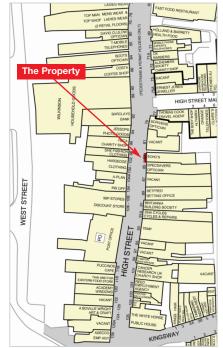

### Location

Maidenhead, with a population of some 59,500, is a busy, popular and prosperous Thames Valley town which has seen much development over recent years. It is situated 26 miles west of Central London, 10 miles west of Slough and 15 miles north-east of Reading. The town benefits from excellent road communications with the A404(M) providing access to the M4 to the south and the M40 to the north. The town also benefits from regular rail services to London (Paddington) with a fastest journey time of 25 minutes whilst Heathrow Airport is within easy reach. The property is situated in the pedestrianised town centre near High Street

Mall, where occupiers include Wilkinsons, Barclays, Costa, Boots Opticians, Holland & Barrett, McDonald's and Thomas Cook.