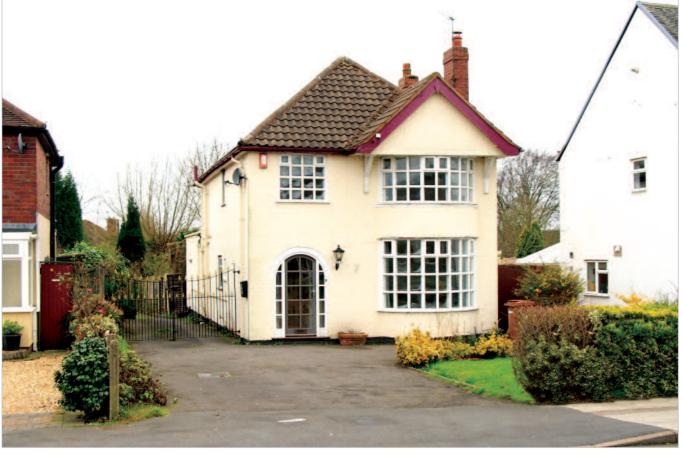

## **Description**

The property comprises a detached three bedroom house arranged over ground and first floors beneath a pitched roof. The house benefits from off-street parking to the front and a rear garden. To the side of 238 Walsall Road is a driveway which provides access to a site which runs to the rear of 230-238 Walsall Wood Road. This site is hardstanding and is occupied by outbuildings. The buildings occupy a site of approximately 0.18 hectares (0.44 acres).

# Walsall

238 Walsall Wood Road and Land to rear of 230-238 Walsall Wood Road, West Midlands WS9 8HB

- A Freehold Three Bedroom
   Detached House Together with
   Outbuilding Occupying a Site
   extending to Approximately 0.18
   Hectares (0.44 Acres)
- Possible Potential for Development subject to all consents
- House Subject to an Assured Shorthold Tenancy
- Current Rent Reserved