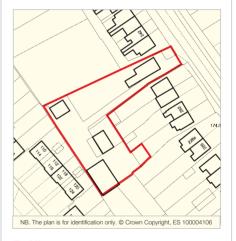

## **Description**

The property comprises a detached three bedroom house arranged over ground and first floors beneath a pitched roof. The house benefits from off-street parking to the front and a rear garden. To the side of 238 Walsall Road is a driveway which provides access to a site which runs to the rear of 230-238 Walsall Wood Road. This site is hardstanding and is occupied by outbuildings. The buildings occupy a site of approximately 0.18 hectares (0.44 acres).