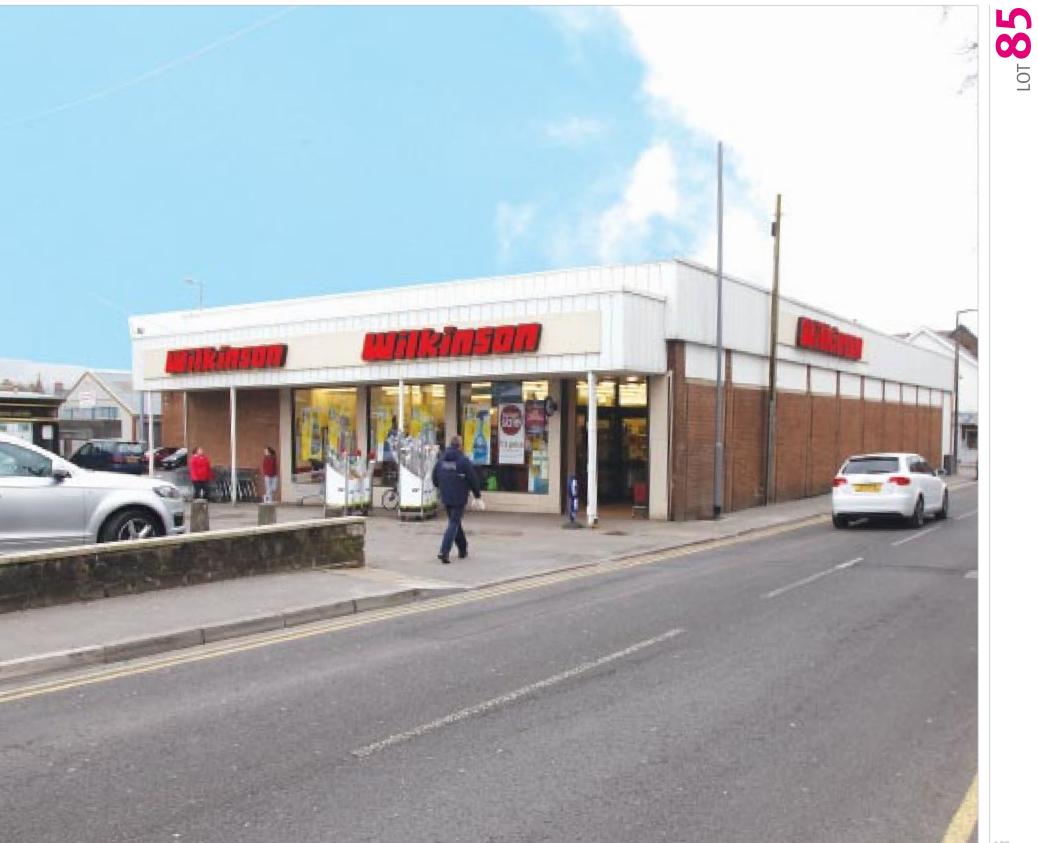

## Description

The property is arranged on ground and first floor to provide a large shop with ancillary storage above. There is rear access used for deliveries.

The property provides the following accommodation and dimensions:Ground & First Floor1,465 sq m(15,770 sq ft)

## Tenancy

The property is at present let to WILKINSON HARDWARE STORES LTD for a term of 20 years from 7th August 2006 at a current rent of  $\pounds$ 125,000 per annum, exclusive of rates. The lease provides for rent reviews every fifth year of the term and contains full repairing and insuring covenants.