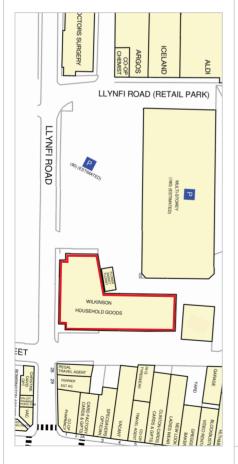

The property lies between the Llynfi Road Retail Park and the town centre. The retailers, including Iceland, Argos, Co-Op Pharmacy, a Doctors Surgery and Aldi all share a ground and multi-storey car park. Other national occupiers in the town include Tesco, Asda, Superdrug, HSBC, Lloyds TSB, NatWest and Greggs.

## Description

The property is arranged on ground and first floor to provide a large shop with ancillary storage above. There is rear access used for deliveries.

The property provides the following accommodation and dimensions:Ground & First Floor1,465 sq m(15,770 sq ft)