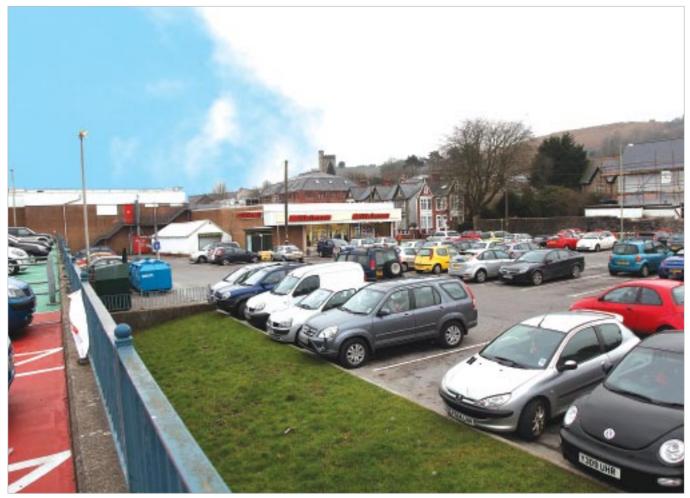

The property lies between the Llynfi Road Retail Park and the town centre. The retailers, including Iceland, Argos, Co-Op Pharmacy, a Doctors Surgery and Aldi all share a ground and multi-storey car park. Other national occupiers in the town include Tesco, Asda, Superdrug, HSBC, Lloyds TSB, NatWest and Greggs.