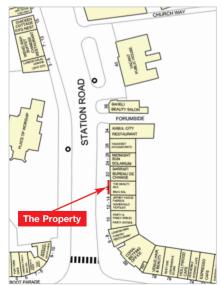

The property is situated on the south side of Station Road, near the junction with the A5 (High Street), in very close proximity to Edgware Underground Station.

Occupiers close by include Domino's, Coral, Costcutter, Iceland and other local traders.