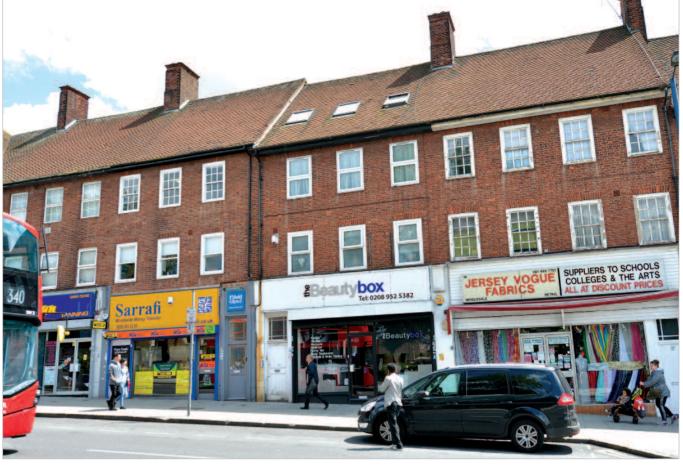

# **Description**

The property is arranged on ground and three upper floors to provide a ground floor shop with a self-contained flat on the first floor. The second floor provides a self-contained one bedroom flat, and a self-contained studio on the third floor, both let on Assured Shorthold Tenancies.

The property is situated on the south side of Station Road, near the junction with the A5 (High Street), in very close proximity to Edgware Underground Station.

Occupiers close by include Domino's, Coral, Costcutter, Iceland and other local traders.