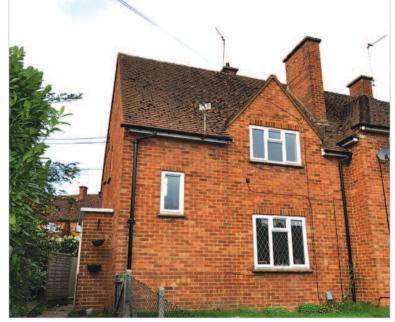

## 26 Middle Meadow, **Buckinghamshire HP8 4QS**

## Description

The property comprises a self-contained flat situated on the first floor of an end of terrace building arranged over ground and first floors beneath a pitched roof. The property benefits from a garden.

# A Leasehold Self-Contained First Floor Flat

## Accommodation

Reception Room, Two Bedrooms, Kitchen and Bathroom with WC and wash basin

The property will be open for viewing every Monday and Thursday before the Auction between 2.00 - 2.30 p.m. (Ref: UD).