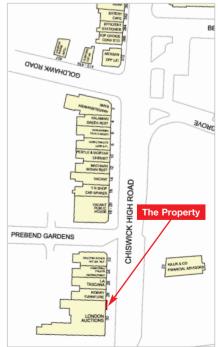

# Location

The affluent West London suburb of Chiswick is located approximately 6 miles to the west of Central London, within the London Borough of Hounslow. Chiswick benefits from excellent communications, with Chiswick High Road (A315) and the A4 providing links to the North Circular Road (A406) and the M4 Motorway.

The property is situated on the north side of Chiswick High Road (A315), close to its junction with Goldhawk Road (A402). Stamford Brook London Underground Station (District Line) is close by. Occupiers close by include Firezza, Prontaprint, Handelsbanken Bank and a range of local cafés and takeaways, whilst opposite are Killik & Co and two recently completed residential developments.