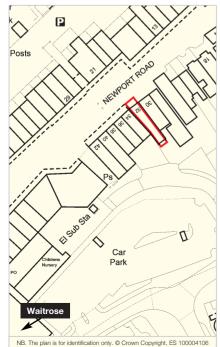

### Caldicot 32 Newport Road Gwent NP26 4BQ

- Freehold Shop and Residential Investment
- Comprising a shop and selfcontained flat
- Pedestrianised town centre location
- Shop let to Ladbrokes Betting and Gaming Ltd by way of a 10 year lease extension expiring 2029 (1)
- No VAT applicable
- Total Current Rents Reserved

The property is situated in the main pedestrianised thoroughfare of the small town centre. There is a large public car park close by. Occupiers close by include Lloyds (opposite), Greggs, HSBC, Betfred, Waitrose, The Post Office, McColl's, One Stop and other local traders.