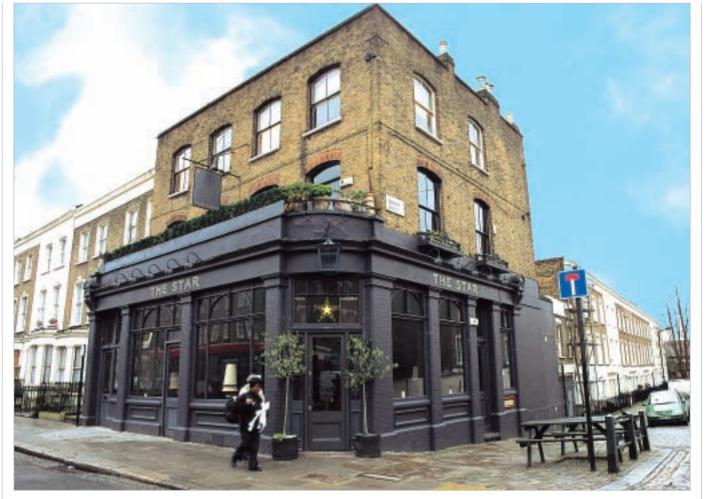

## London N19 The Star 47 Chester Road

Dartmouth Park N19 5DF

- Freehold Public House Investment
- To be let to Enterprise Inns plc on a new 35 year lease (1)
- Corner site
- Rent Review 2016
- Current Rent Reserved

#### Description

This property is arranged on basement, ground and two upper floors to comprise a public house with trade areas to ground and first floors, basement cellarage and manager's accommodation over access to which is from within the building.