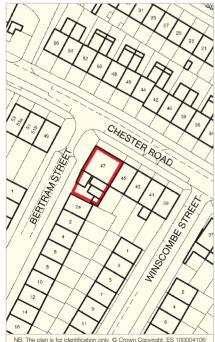

#### **Tenure** Freehold.

Location

Dartmouth Park is a densely populated suburb situated between Tufnell Park and Highgate, about 4 miles north of Central London. The area is well served by transport links having Junction Road (A400) to the east, Underground services at Archway and Tufnell Park. Chester Road runs north-west off Dartmouth Park Hill, towards Highgate Cemetery and the property occupies a corner site at the junction with Bertram Street.