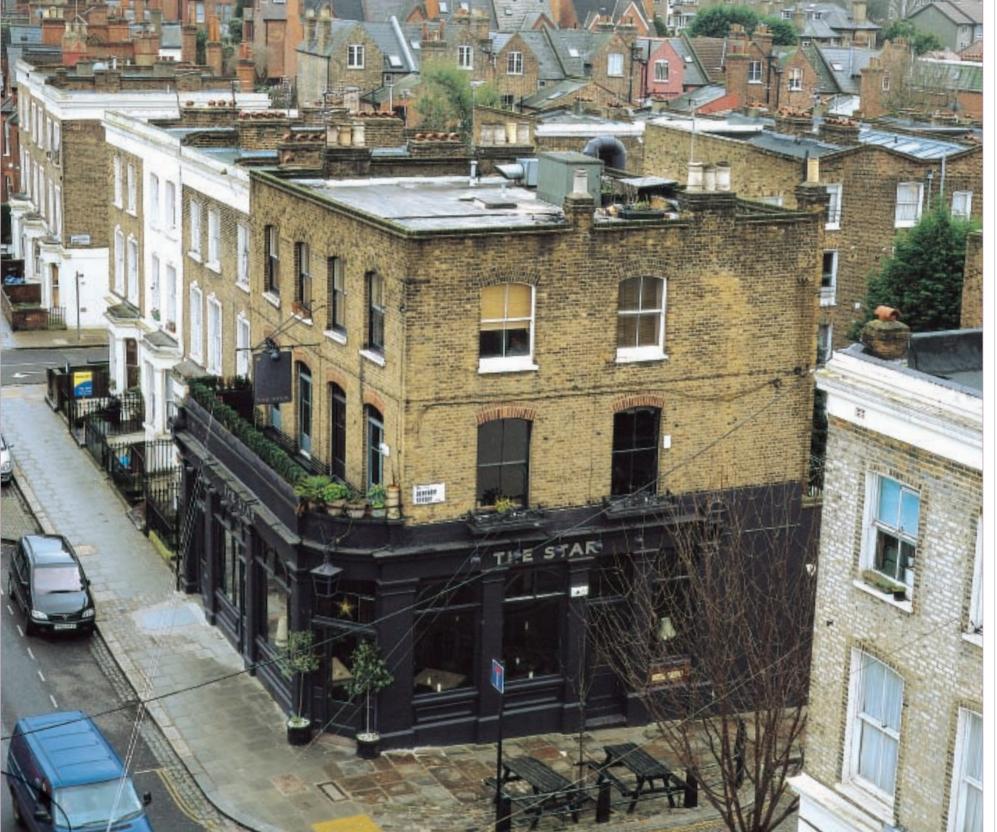

#### **Tenure** Freehold.

Location

Dartmouth Park is a densely populated suburb situated between Tufnell Park and Highgate, about 4 miles north of Central London. The area is well served by transport links having Junction Road (A400) to the east, Underground services at Archway and Tufnell Park. Chester Road runs north-west off Dartmouth Park Hill, towards Highgate Cemetery and the property occupies a corner site at the junction with Bertram Street.

#### Description

This property is arranged on basement, ground and two upper floors to comprise a public house with trade areas to ground and first floors, basement cellarage and manager's accommodation over access to which is from within the building.