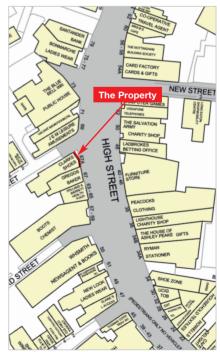

The property is situated in the heart of the town centre on the south side of the pedestrianised High Street, at the junction with Claye Street. Occupiers close by include Greggs (adjacent), Holland & Barrett, Boots, WH Smith, New Look and Peacocks, amongst others.