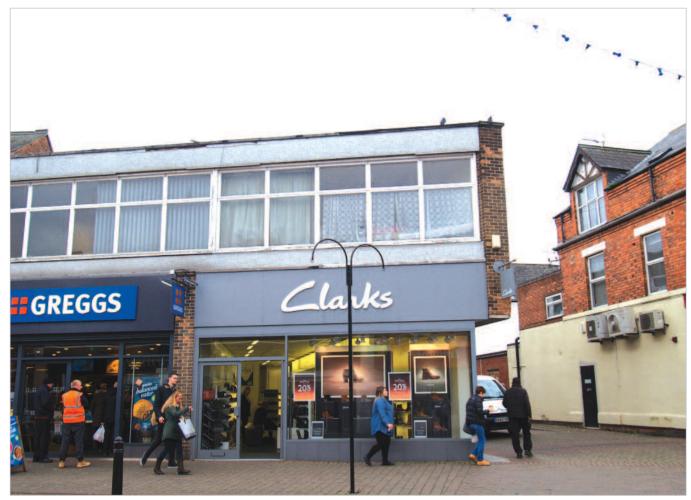

The property is situated in the heart of the town centre on the south side of the pedestrianised High Street, at the junction with Claye Street. Occupiers close by include Greggs (adjacent), Holland & Barrett, Boots, WH Smith, New Look and Peacocks, amongst others.

#### **Description**

The property is arranged on ground and one upper floor. The property provides a ground floor shop with ancillary accommodation above. To the rear of the ground floor are stores, staff WCs and loading facilities.

### **Tenancy**

The entire property is at present let to STONEYGATE 194 LIMITED for a term of 10 years from 25th December 2011 at a current rent of  $\mathfrak{L}26,000$  per annum. The lease provides for a rent review and a tenant option to break on 25th December 2016 on 6 months' notice. The tenant has not exercised their option to break and the opportunity to do so has passed. The lease contains full repairing and insuring covenants. The property trades as a Clarks shoe shop.