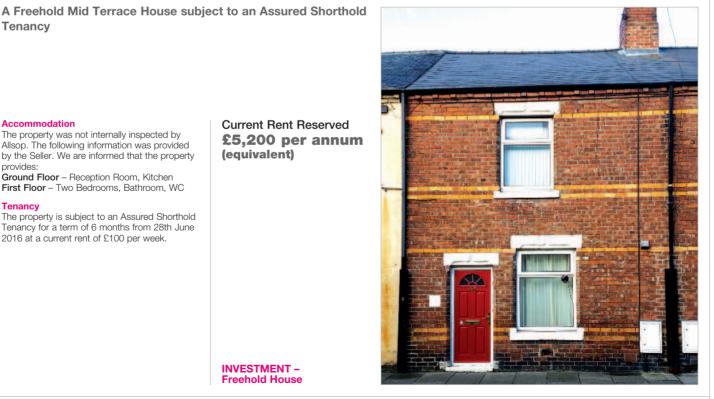

# **Peterlee** 21A Eighth Street, Horden, **County Durham** SR8 4LY

**Tenancy** 

### **Tenure** Freehold.

# Location

The property is situated on the east side of Eighth Street, close to its junction with Tees Street, Local shops are available along Cotsford Lane to the south, with a more extensive range of shopping facilities being available in Peterlee town centre. The open spaces of Eden Lake Park and Welfare Park are nearby.

## Description

The property comprises a mid terrace house arranged over ground and first floors beneath a pitched roof. The property benefits from a rear yard.

## Accommodation

The property was not internally inspected by Allsop. The following information was provided by the Seller. We are informed that the property provides:

Ground Floor - Reception Room, Kitchen First Floor - Two Bedrooms, Bathroom, WC

The property is subject to an Assured Shorthold Tenancy for a term of 6 months from 28th June 2016 at a current rent of £100 per week.

**Current Rent Reserved** £5.200 per annum (equivalent)

**INVESTMENT -**Freehold House