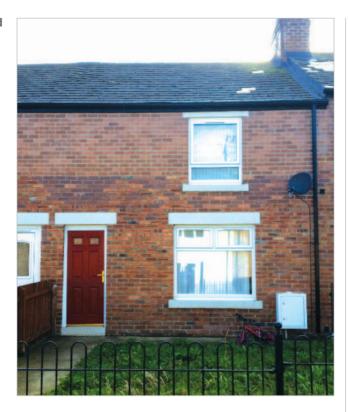

## **Peterlee** 19 Hawthorn Street, **Easington Colliery, County Durham** SR8 3LY

A Freehold Mid Terrace House subject to an Assured Shorthold **Tenancy** 

## Tenure

Freehold.

### Location

The property is situated on the west side of Hawthorn Street, close to its junction with Crawlaw Road. Shops are available to the south along Seaside Lane (B1283), with a more extensive range of shops and other facilities being available in Peterlee town centre. Schools are within a two mile radius, including Easington Academy 1.4 miles to the south-west.

The property comprises a mid terrace house arranged over ground and first floors beneath a pitched roof. The property benefits from front and rear yards.

### Accommodation

Ground Floor - Reception Room, Kitchen, Bathroom, WC

First Floor - Three Bedrooms

### **Tenancy**

The property is subject to an Assured Shorthold Tenancy for a term of 6 months from 13th June 2016 at a current rent of £110 per week.

**Current Rent Reserved** £5.720 per annum (equivalent)

INVESTMENT -**Freehold House** 