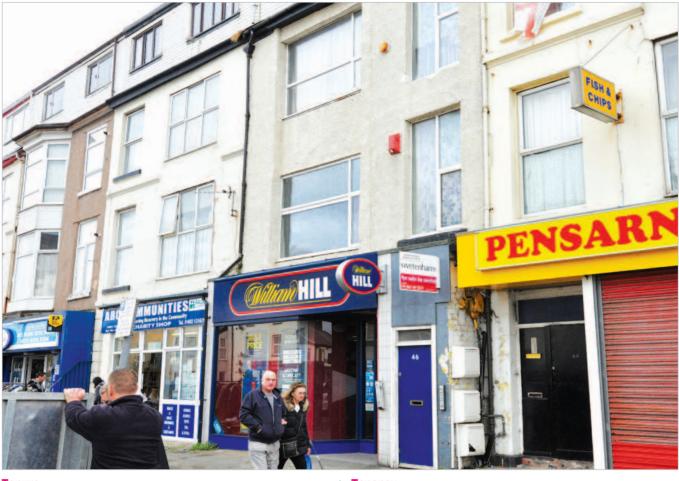

The property is situated on the south side of Marine Road (A548), a short distance to the east of its junction with the A55, whilst Abergele and Pensarn Rail Station is a short distance to the north.

Occupiers close by include the Post Office, Co-operative Food, The Original Factory Shop and a range of local retailers, pubs, hotels and guest houses.

## **Description**

The property is arranged on ground floor only to provide a betting office with ancillary accommodation to the rear.

The property provides the following accommodation and dimensions:

| Gross Frontage | 5.23 m      | (17' 2")      |
|----------------|-------------|---------------|
| Net Frontage   | 4.68 m      | (15' 4")      |
| Shop Depth     | 16.26 m     | (53' 4")      |
| Built Depth    | 20.12 m     | (66' 01")     |
| Ground Floor   | 116.30 sq m | (1,251 sq ft) |

# Abergele 46 Marine Road Pensarn Clwyd LL22 7PR

- Long Leasehold Betting Office Investment
- Let to William Hill Organization Ltd
- Lease expires 2029 (without break)
- No VAT applicable
- Rent Review 2019
- Current Gross Rent Reserved