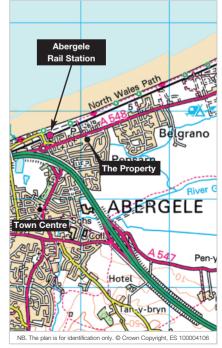

### Location

Abergele is a resort town located on the North Wales coast, immediately to the south of Junction 23A of the A55 expressway. Bangor is 30 miles to the west, Holyhead is 50 miles to the west and Chester is 34 miles to the south-east.

The property is situated on the south side of Marine Road (A548), a short distance to the east of its junction with the A55, whilst Abergele and Pensarn Rail Station is a short distance to the north.

Occupiers close by include the Post Office, Co-operative Food, The Original Factory Shop and a range of local retailers, pubs, hotels and guest houses.