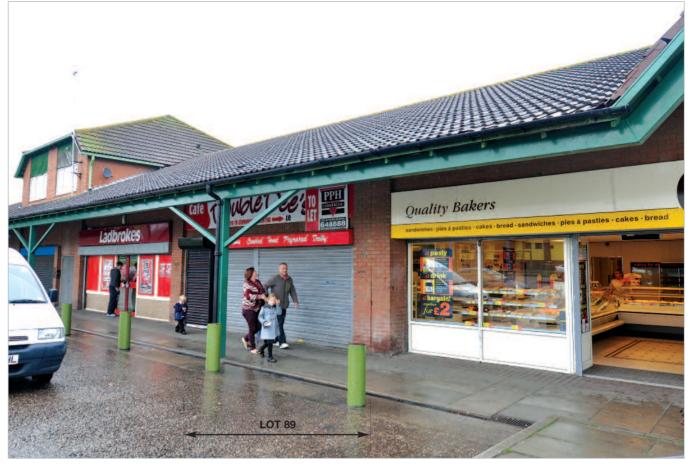

## Location

The city Kingston upon Hull, with a population of 310,000, is a major commercial centre and port on the northern shores of the Humber Estuary. The town is linked to the national motorway network via the M62 and benefits from the Humber Bridge which links with the M180. The property is situated in a busy shopping precinct amongst such traders as Ladbrokes, Heron Frozen Foods, Cooplands, Lloyds Pharmacy and a Post Office, adjoining the local community centre and providing the shopping centre for the busy local community. The area benefits from a free public car park serving the precinct.

# **Description**

The property is arranged on ground floor only to provide a single storey lock-up shop with access to the rear and an ATM machine to the front.

The property provides the following accommodation and dimensions: