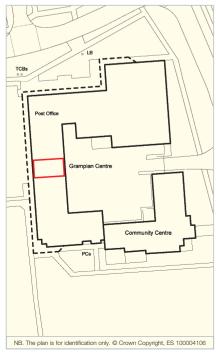

## Tanura

Leasehold. Held from City of Kingston Upon Hull under a lease from Kingston upon Hull City Council for a term of 124 years from 25th November 1986 (thus having approximately 101 years unexpired) at a peppercorn fixed for the duration of the term.

## Location

The city Kingston upon Hull, with a population of 310,000, is a major commercial centre and port on the northern shores of the Humber Estuary. The town is linked to the national motorway network via the M62 and benefits from the Humber Bridge which links with the M180. The property is situated in a busy shopping precinct amongst such traders as Ladbrokes, Heron Frozen Foods, Cooplands, Lloyds Pharmacy and a Post Office, adjoining the local community centre and providing the shopping centre for the busy local community. The area benefits from a free public car park serving the precinct.

# **Description**

The property is arranged on ground floor only to provide a single storey lock-up shop with access to the rear and an ATM machine to the front.

The property provides the following accommodation and dimensions: