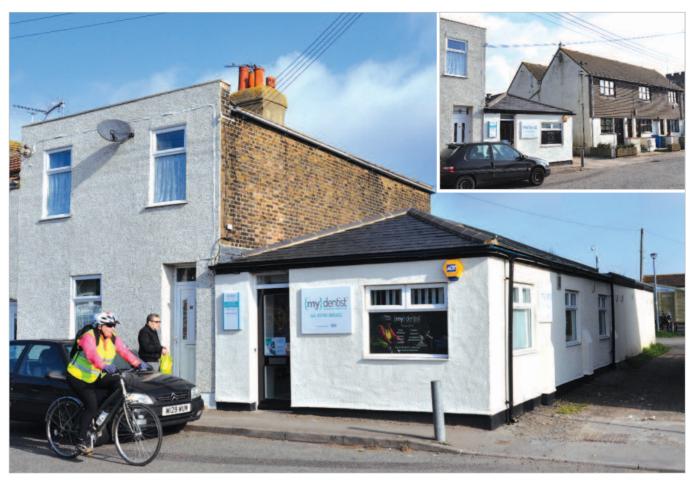

## **Description**

The property is arranged on ground floor only to provide a dental surgery comprising a reception, two surgeries and staff/ancillary accommodation.

The property provides the following accommodation and dimensions: Ground Floor 51.5 sq m (554 sq ft)

# Eastchurch 87A High Street Kent ME12 4DF

- Freehold Dental Surgery Investment
- Entirely let to Whitecross Dental Care Limited with a guarantee from Integrated Dental Holdings Ltd on a lease expiring in 2024 (1)
- Located within a predominantly residential area
- No VAT applicable
- Reversion 2024
- Current Rent Reserved