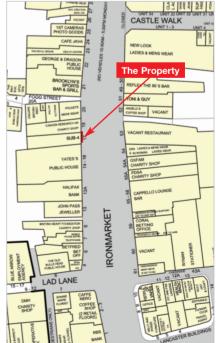

#### Location

Newcastle-under-Lyme, with a population of some 74,000, is situated 40 miles south of Manchester and 40 miles north-west of Birmingham and directly adjoins the city of Stoke-on-Trent. The town benefits from close proximity to the M6 Motorway (Junctions 15 and 16) and the A50, which provides access to the M1 Motorway (35 miles east). The property is well located in the town centre on the pedestrianised Ironmarket, close to its junction with High Street.

Nearby occupiers include Halifax, Cancer Research, New Look, Coral, Betfred, Boots the Chemist, Dorothy Perkins, Lloyds Bank, Clarks and Card Factory, amongst many others.