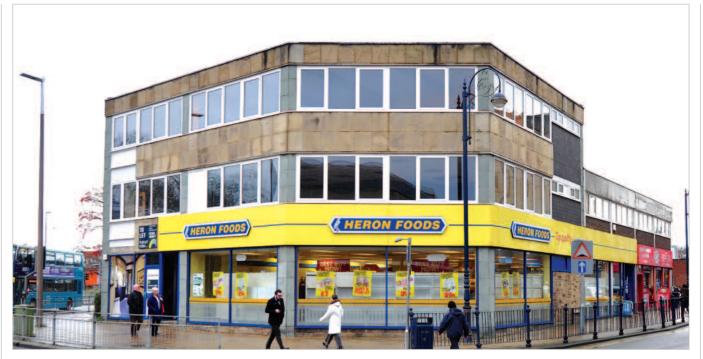

The property is situated in Dewsbury town centre on a prominent corner location on Church Street at its junction with South Street. The Princess of Wales Shopping Centre is situated opposite and the Dewsbury bus station is adjacent to the property.

### Description

The property is arranged on ground and two upper floors to provide two ground floor shops and upper ancillary storage space. The building is currently divided into two retail units with the larger unit comprising a supermarket on ground floor with ancillary accommodation on the first and second floors which are currently not in use by the tenant. The smaller unit is arranged on ground floor only. There is a private car park adjoining the property with space for approximately 14 cars.