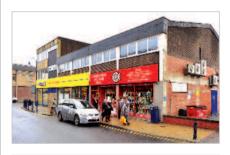

The property is situated in Dewsbury town centre on a prominent corner location on Church Street at its junction with South Street. The Princess of Wales Shopping Centre is situated opposite and the Dewsbury bus station is adjacent to the property.

### Description

The property is arranged on ground and two upper floors to provide two ground floor shops and upper ancillary storage space. The building is currently divided into two retail units with the larger unit comprising a supermarket on ground floor with ancillary accommodation on the first and second floors which are currently not in use by the tenant. The smaller unit is arranged on ground floor only. There is a private car park adjoining the property with space for approximately 14 cars.