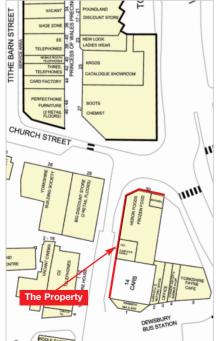

The property is situated in Dewsbury town centre on a prominent corner location on Church Street at its junction with South Street. The Princess of Wales Shopping Centre is situated opposite and the Dewsbury bus station is adjacent to the property.

Occupiers close by include WH Smith, O2, Boots, Argos, Card Factory, New Look, EE, Greggs, Holland & Barrett and Poundland amongst many others.