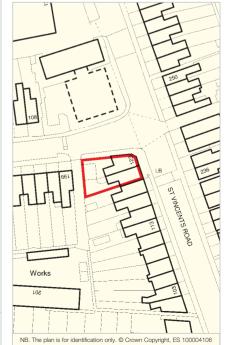

### Tenure

Freehold.

#### Description

The property is arranged on ground and one upper floor to provide two shops and a separately accessed flat above.

The property provides the following accommodation and dimensions:

| 121 Dartford Road (t/a Janith Fried Chicken) |        |          |  |
|----------------------------------------------|--------|----------|--|
| Gross Frontage                               | 4.0 m  | (13' 2") |  |
| Internal Width                               | 2.55 m | (8' 4")  |  |
| Shop Depth                                   | 8.25 m | (10' 8") |  |
| Built Depth                                  | 12.5 m | (41' 0") |  |
|                                              |        |          |  |

| 123 (t/a Komathy Convenience Store)     |        |          |
|-----------------------------------------|--------|----------|
| Gross Frontage (including splay)        | 5.9 m  | (19' 4") |
| Shop Depth                              | 8.55 m | (28' 1") |
| Built Depth                             | 12.5 m | (41' 0") |
| External Garage/Store                   |        | 36 sq m  |
| First Floor Residential (rear access) - |        |          |
| 3 Rooms, Kitchen and Bathroom/WC        | ;      |          |