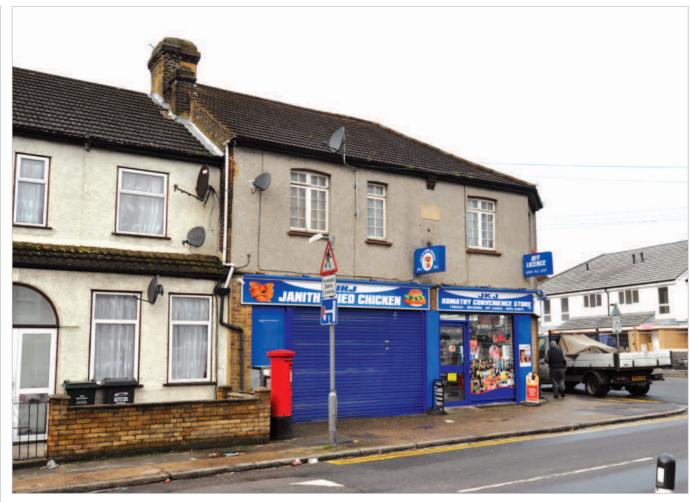

#### Location

Dartford, with a population of 59,000, is a London commuter town located 9 miles south-east of London and 10 miles to the east of Bromley. The town enjoys good road communications being 1 mile from the intersection of the A2 and M25 Motorway. The property is situated near the junction with Falwich Road in a local parade where other occupiers nearby include Ladbrokes.

#### Description

The property is arranged on ground and one upper floor to provide two shops and a separately accessed flat above.

The property provides the following accommodation and dimensions:

| 121 Dartford Road (t/a Janith Fried Chicken) |        |          |  |
|----------------------------------------------|--------|----------|--|
| Gross Frontage                               | 4.0 m  | (13' 2") |  |
| Internal Width                               | 2.55 m | (8' 4")  |  |
| Shop Depth                                   | 8.25 m | (10' 8") |  |
| Built Depth                                  | 12.5 m | (41' 0") |  |
|                                              |        |          |  |

| 123 (t/a Komathy Convenience Store)     |        |          |
|-----------------------------------------|--------|----------|
| Gross Frontage (including splay)        | 5.9 m  | (19' 4") |
| Shop Depth                              | 8.55 m | (28' 1") |
| Built Depth                             | 12.5 m | (41' 0") |
| External Garage/Store                   |        | 36 sq m  |
| First Floor Residential (rear access) - |        |          |
| 3 Rooms, Kitchen and Bathroom/WC        | ;      |          |

# Dartford

121/123 St Vincents Road Kent **DA1 1XA** 

- Freehold Shop and Residential Investment
- Comprises shop, flat and garage to the rear
- Let on a lease expiring 2030 (no breaks)
- Rent Review June 2015
- Current Rent Reserved