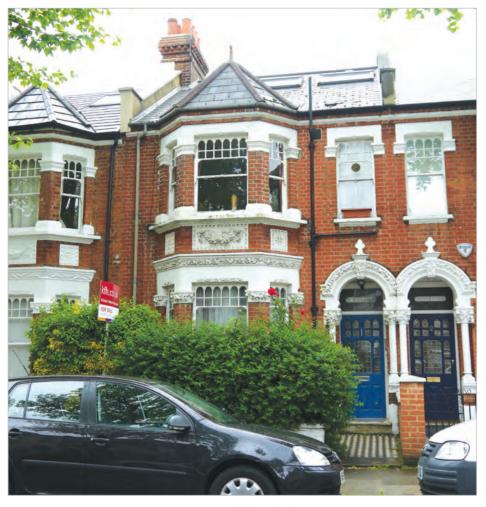

### **Description**

The property comprises a self-contained ground floor flat situated within a mid terrace building arranged over ground and two upper floors beneath a pitched roof. There is a garden to the rear. The property offers possible potential for reconfiguration and extension subject to all necessary consents.

# London SW6 4 Niton Street, Fulham SW6 6NJ

- A Leasehold Self-Contained Ground Floor Flat
- Rear Garden
- Possible Potential for Reconfiguration and Extension subject to all necessary consents