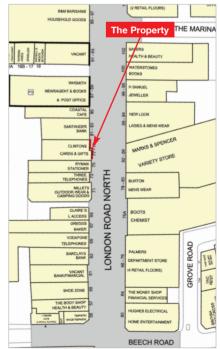

### Location

The town of Lowestoft is a well-established resort and port located on the North Sea coast, some 38 miles north-east of Ipswich on the A12 and 28 miles south-east of Norwich on the A146.

The property is well located on the west side of the quasipedestrianised London Road North, which acts at the principal retail pitch of the town. The Britten Shopping Centre is within close proximity, whilst the A12 is some 0.2 miles south of the property. Occupiers close by include Three, Marks & Spencer (opposite), Burton, Boots Chemist, H Samuel, Waterstones, Savers, Greggs, Vodafone, Barclays, WH Smith, Starbucks, Holland & Barrett, Specsavers and Vision Express, amongst many others.