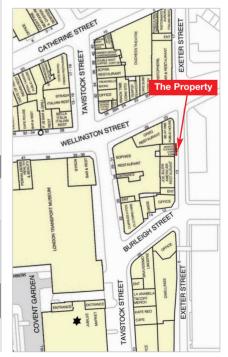

### Location

Covent Garden is a very busy Central London location famous for fashion retailing on Long Acre, many theatres and the Royal Opera House. Public transport links are excellent with many bus routes serving the area, as well as the Underground, with Covent Garden Station nearby.

The property is situated between Covent Garden Market and The Strand in the heart of theatreland.

Occupiers close by include a variety of shops, offices and eateries such as Bella Italia, Bravissimo and the nearby London Transport Museum.