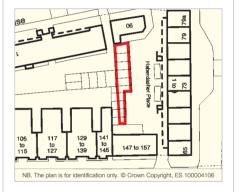

Head Long Leasehold. The property is held on a head lease for a term of 995 years from 25th March 1997 (thus having approximately 977 years unexpired) at a ground rent of £200 per annum.

The property is located to the north of Haberdasher Street to the west of its junction with Pitfield Street. Local shops and amenities are available along Pitfield Street. Old Street Railway and Underground Station (Overland and Northern Line) is located approximately 0.4 miles to the south-west. The A1202, A10, A13 and A11 are accessible.

# **London N1**

Garages. 1-10 Haberdasher Place, **Hoxton N1 6BS** 

- A Head Long Leasehold Block of 10 Single Garages
- Each Garage subject to a Formal Agreement
- To be offered Collectively
- Total Current Rent Reserved