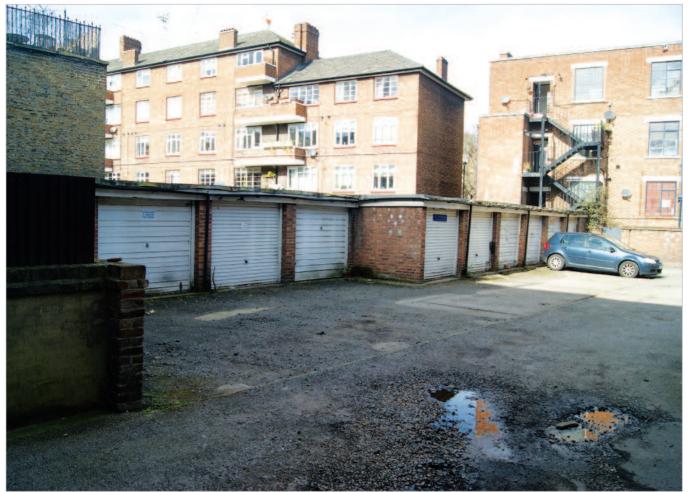

## **Description**

The property comprises a parade of ten garages situated in Haberdasher Place. Each garage benefits from an up & over door.

## **Accommodation**

Ten Garages

# **London N1**

Garages. 1-10 Haberdasher Place, **Hoxton N1 6BS** 

- A Head Long Leasehold Block of 10 Single Garages
- Each Garage subject to a Formal Agreement
- To be offered Collectively
- Total Current Rent Reserved