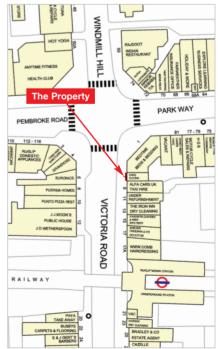

#### Location

Ruislip Manor forms part of Ruislip within the London Borough of Hillingdon, some 13 miles north-west of Central London. The area benefits from excellent communications with London Underground services (Piccadilly, Central and Metropolitan Lines) serving the area. The A40 dual carriageway, M40 and M25 are all within 4 miles. The property is well located on the east side of Victoria Road, close to its junction with Parkway, some 60 metres from Ruislip Manor Underground Station (Metropolitan and Piccadilly lines). Occupiers close by include Tesco Express, JD Wetherspoon, Dreams and Kwik Fit, amongst many other local traders.