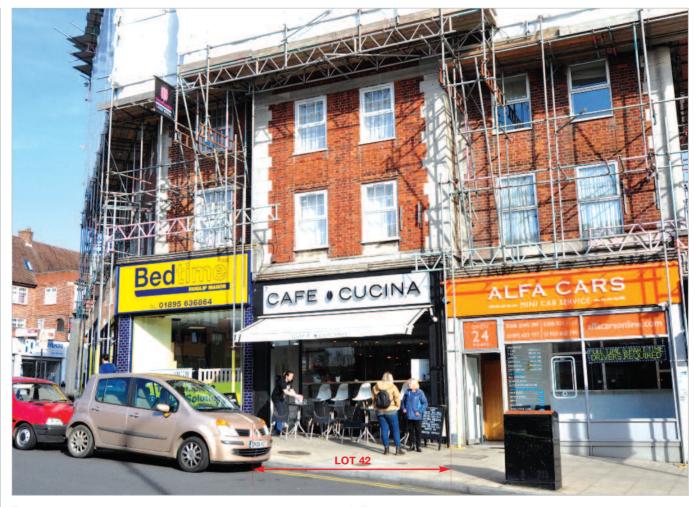

# **Description**

The property is arranged on ground floor only to provide a shop which is currently trading as a café with a west facing frontage.

The property provides the following accommodation and dimensions:

| The property provided the felle | wing accommodation and | an noncional |
|---------------------------------|------------------------|--------------|
| Gross Frontage                  | 5.45 m                 | (17' 10")    |
| Net Frontage                    | 4.70 m                 | (15' 5")     |
| Shop Depth                      | 8.70 m                 | (28' 6")     |
| Built Depth                     | 12.70 m                | (41' 8")     |
| Ground Floor                    | 49.25 sq m             | (530 sq ft)  |

# Ruislip Manor 7 Victoria Road Middlesex HA4 9AA

- Well Located Leasehold Shop Investment
- Well located some 60 metres from Ruislip Manor Underground Station (Metropolitan and Piccadilly lines)
- Entirely let until 2031(1)
- No VAT applicable
- Fixed rental uplifts
- Current Gross Rent Reserved