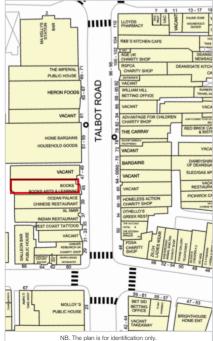

The property is situated in a prominent position on the north side of Talbot Road, in between its junctions with Dickson Road and Abinadon Street.

Occupiers close by include Wilko, Home Bargains, Lloyds Pharmacy, Age UK and PDSA charity shops, Ladbrokes and William Hill.