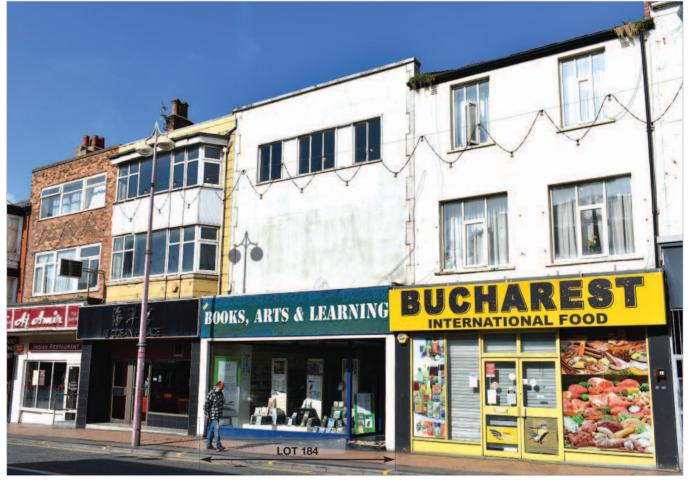

The property is situated in a prominent position on the north side of Talbot Road, in between its junctions with Dickson Road and Abinadon Street.

Occupiers close by include Wilko, Home Bargains, Lloyds Pharmacy, Age UK and PDSA charity shops, Ladbrokes and William Hill.

## **Description**

The property is arranged on ground and two upper floors to provide a ground floor shop with ancillary accommodation above.

The property provides the following accommodation and dimensions:

## **Tenancy**

The property is to be offered VACANT ON COMPLETION. Please note there is a temporary trader occupying the premises.