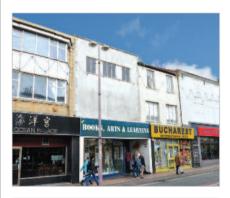

The property is situated in a prominent position on the north side of Talbot Road, in between its junctions with Dickson Road and Abinadon Street.

Occupiers close by include Wilko, Home Bargains, Lloyds Pharmacy, Age UK and PDSA charity shops, Ladbrokes and William Hill.

## **Description**

The property is arranged on ground and two upper floors to provide a ground floor shop with ancillary accommodation above.

The property provides the following accommodation and dimensions:

## **Tenancy**

The property is to be offered VACANT ON COMPLETION. Please note there is a temporary trader occupying the premises.