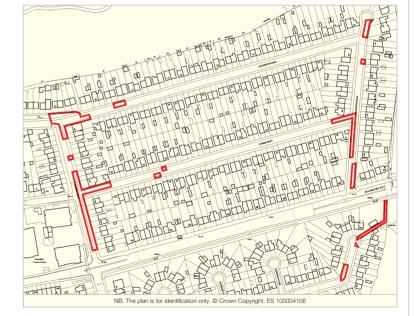

### Tenure

Freehold.

The parcels of land are predominantly located to the north of Rochester Way, with the exception of three parcels which are located to the south. A range of shops and local amenities is available in Eltham, with the more extensive facilities of Greenwich being available to the north-west. The A2 and A205 (South Circular Road) are also accessible. The open spaces of Eltham Park, Eltham Common, Oxleas Meadows and Oxleas Woods are also situated within reach.

## Description

The property comprises thirteen irregular shaped parcels of land, some of which comprise portions of roadway. In total the sites extend to approximately 0.327 hectares (0.807 acres). The sites will be offered collectively as one lot