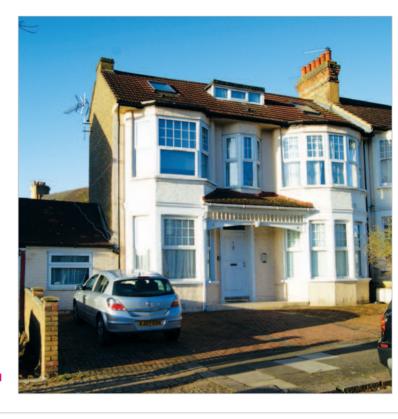

### Description

The property comprises a ground rent investment secured upon a mid terrace building arranged over ground and two upper floors. Internally the property is arranged to provide three self-contained flats. The property benefits from off-street parking and a garden to the rear.

#### **Tenancies**

Each Flat is subject to a lease for a term of 110 years from 2nd April 2009 (thus having approximately 104 years unexpired) each at a current ground rent of £250 per annum. The lease for flat 1 was granted on 27th April 2015 but has not vet been registered at Land Registry. A copy of the lease is available in the auction pack.