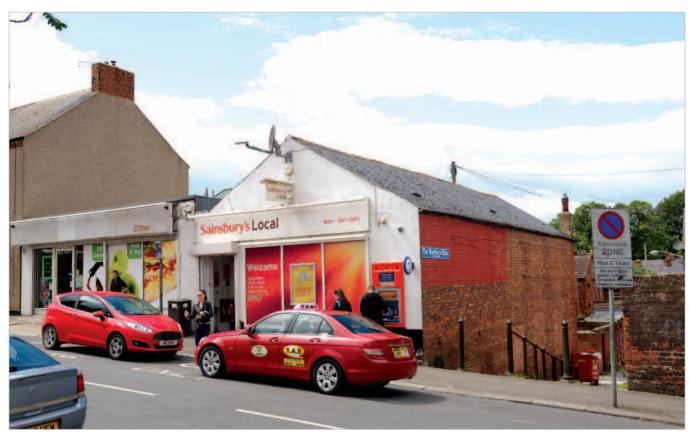

The property is situated on the west side of Clifton Road, just south of its junction with Victoria Road to the south-east of the town centre. The immediate area is predominantly residential, whilst Darlington Rail Station is some 250m to the east.

## **Description**

The property is arranged on ground and lower ground floors to provide a convenience store with ancillary storage accommodation below. The property benefits from an ATM machine and has rear access to the lower ground floor via the rear lane.

# Darlington 4 Clifton Road County Durham DL1 5DS

- Freehold Convenience Store Investment
- · Let to Sainsbury's Supermarkets Ltd
- Lease expires 2023
- Situated close to Darlington Rail Station
- Rent Review 2018
- Current Rent Reserved