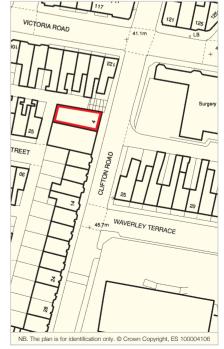

The property is situated on the west side of Clifton Road, just south of its junction with Victoria Road to the south-east of the town centre. The immediate area is predominantly residential, whilst Darlington Rail Station is some 250m to the east.