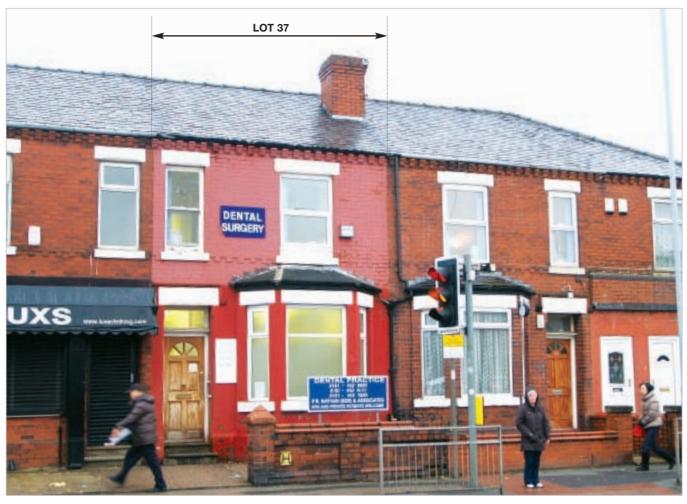

### **Description**

The property is arranged on ground and one upper floor to provide a reception, x-ray room, office, staff and storage accommodation on the ground floor, with a treatment room, waiting room and an office on the first floor.

# Reddish 268 Gorton Road Stockport Cheshire SK5 6RN

- Freehold Dental Practice Investment
- To be let to ADP Dental Company Ltd on a new 15 year lease (no breaks)
- Rent Review 2016
- No VAT applicable
- · Rent to be Reserved