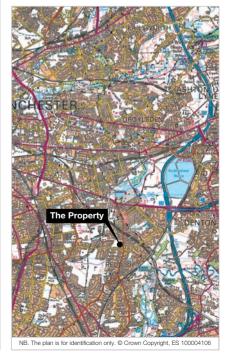

# Location

Reddish has a population of approximately 30,000 and forms part of the Metropolitan Borough of Stockport, within Greater Manchester. It is located some 3 miles north of Stockport and 5 miles south-east of Central Manchester. The area is immediately to the west of the M60 motorway, between Junctions 24 and 25.

The property is situated in a predominantly residential area on Gorton Road (B6167), which runs between the A57 and the A6, a short distance south of Reddish North Rail Station. The Fir Tree Public House is opposite the property.