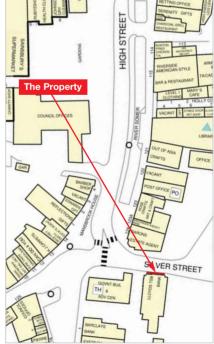

#### Location

Midsomer Norton is located 9 miles south-west of Bath and 14 miles south of Bristol. The town is served by the A362 and is close to the A37 trunk road.

The property is located in a Conservation Area and occupies a prominent location on Silver Street, close to the junction with High Street, the town's principal retailing thoroughfare.

Occupiers close by include Barclays, NatWest, Sainsbury's, The Post Office and a number of local traders.