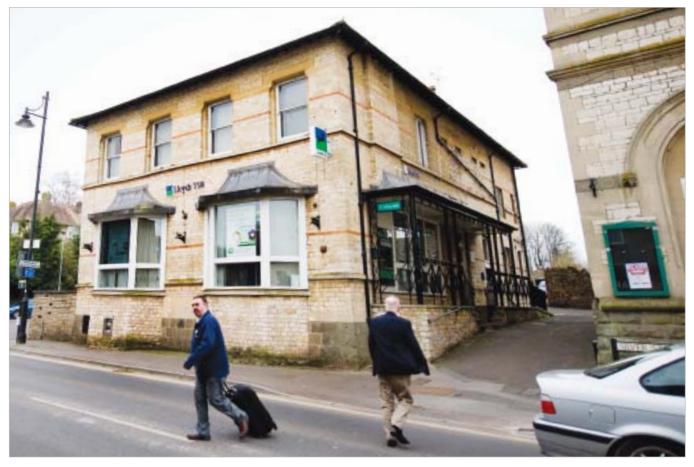

#### Location

Midsomer Norton is located 9 miles south-west of Bath and 14 miles south of Bristol. The town is served by the A362 and is close to the A37 trunk road.

The property is located in a Conservation Area and occupies a prominent location on Silver Street, close to the junction with High Street, the town's principal retailing thoroughfare.

#### **Description**

This attractive property is arranged on basement, ground and two upper floors to provide a bank with ancillary office and storage accommodation.

The property provides the following accommodation and dimensions:

#### **Tenancy**

The entire property is at present let to LLOYDS TSB BANK PLC for a term of 10 years from 24th June 2011 at a current rent of £29,000 per annum, exclusive of rates. The lease provides for a rent review in the fifth year of the term and contains full repairing and insuring covenants.