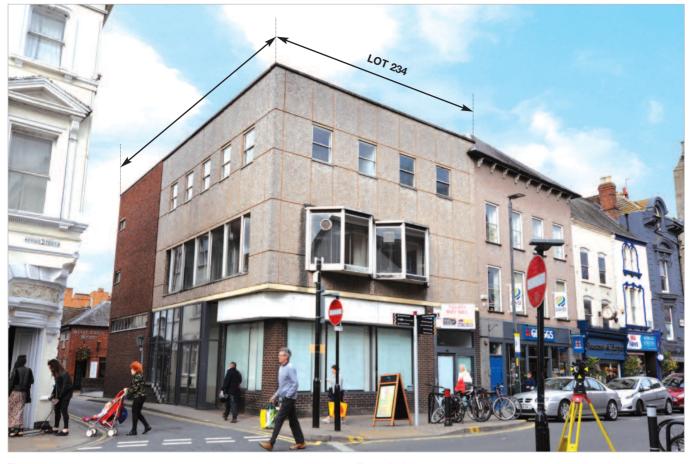

This corner property is situated on the west side of Broad Street, at its junction with West Street and very close to the pedestrianised High Street.

Occupiers close by include Greggs (adjacent), Barclays (opposite), NatWest, ASK Italian, Primark and Pizza Express. On High Street are Marks & Spencer, New Look, Boots, Lloyds Bank,

#### **Description**

The property is arranged on basement, ground and two upper floors to provide a ground floor shop with basement storage and self-contained offices above (1) (2). The offices are accessed from an entrance on West Street.

#### Vacant Freehold Shop and Office

- Comprises a shop and two selfcontained office suites
- Total of 472.7 sq m (5,088 sq ft)
- Occupiers close by include Greggs (adjacent) and Barclays Bank (opposite)