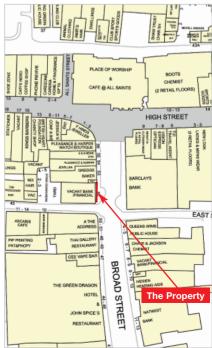

This corner property is situated on the west side of Broad Street, at its junction with West Street and very close to the pedestrianised High Street.

Occupiers close by include Greggs (adjacent), Barclays (opposite), NatWest, ASK Italian, Primark and Pizza Express. On High Street are Marks & Spencer, New Look, Boots, Lloyds Bank,

Ann Summers, Caffè Nero, Iceland, Superdrug and Mountain Warehouse, amongst many others.