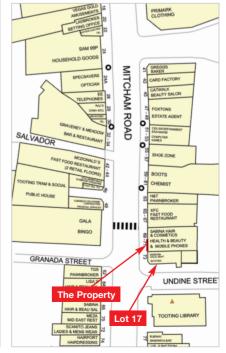

#### Location

The property is situated in the densely populated South West London area of Tooting, some 6 miles south of Central London and within a mile of Wandsworth Common.

The property is situated on the north side of Mitcham Road, opposite its junction with Granada Street, a short distance from Tooting Broadway Underground Station.

Occupiers close by include KFC, Boots, Gala Bingo, McDonald's, Shoe Zone, Foxtons, Greggs, Specsavers, EE and Primark.