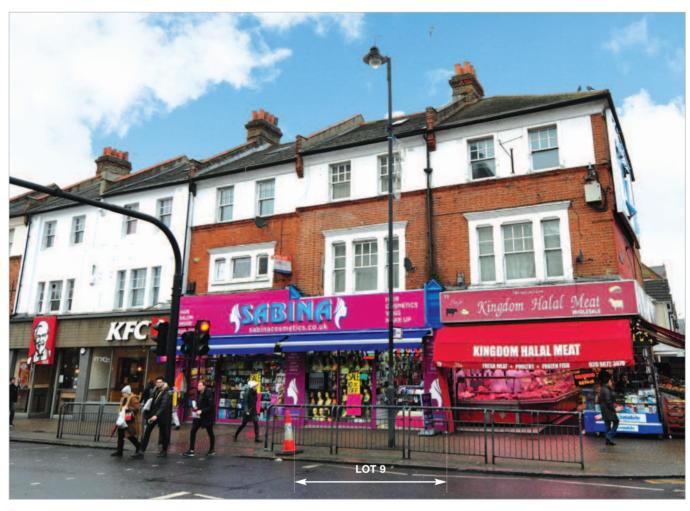

#### Location

The property is situated in the densely populated South West London area of Tooting, some 6 miles south of Central London and within a mile of Wandsworth Common.

The property is situated on the north side of Mitcham Road, opposite its junction with Granada Street, a short distance from Tooting Broadway Underground Station.

Occupiers close by include KFC, Boots, Gala Bingo, McDonald's, Shoe Zone, Foxtons, Greggs, Specsavers, EE and Primark.

#### **Description**

The property is arranged on basement and ground floor to provide a retail until on the ground floor with ancillary accommodation in the basement. There is a small kiosk to the front of the store.