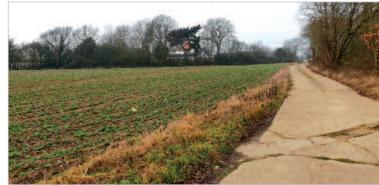

## **Ongar**

Land to the east of London Road, Stanford Rivers, Essex CM5 9PY

#### Location

The property is situated on the south side of London Road, almost opposite its junction with Church Road. Local shops and amenities are available in Marden Ash to the north, with a more extensive range being accessible in Chelmsford. The M25 (Junction 27) and M11 (Junction 6) Motorways are to the west.

### Description

The property comprises a site extending to approximately 0.815 hectares (2.013 acres).

A Freehold Site extending to Approximately 0.815 Hectares (2.013 Acres). Possible Development potential subject to obtaining all necessary consents