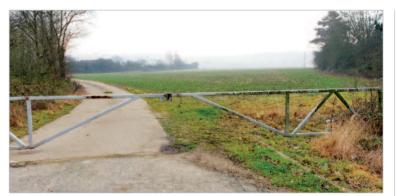

## **Ongar**

Land to the east of London Road, Stanford Rivers, Essex CM5 9PY

#### Location

The property is situated on the south side of London Road, almost opposite its junction with Church Road. Local shops and amenities are available in Marden Ash to the north, with a more extensive range being accessible in Chelmsford. The M25 (Junction 27) and M11 (Junction 6) Motorways are to the west.

### Description

The property comprises a site extending to approximately 0.815 hectares (2.013 acres).

A Freehold Site extending to Approximately 0.815 Hectares (2.013 Acres). Possible Development potential subject to obtaining all necessary consents