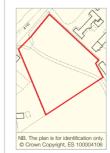

### Description

The property comprises a site extending to approximately 0.815 hectares (2.013 acres).

A Freehold Site extending to Approximately 0.815 Hectares (2.013 Acres). Possible Development potential subject to obtaining all necessary consents

## Accommodation

Site Area Approximately 0.815 Hectares (2.013 Acres)