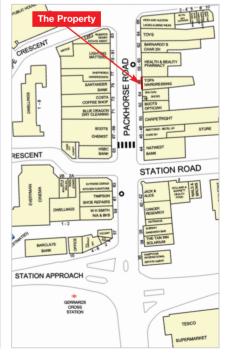

The property is situated in a first class retailing position on the east side of Packhorse Road, the principal shopping street in the town centre, a short walk from the station and Tesco.

Other occupiers close by include Santander, Costa, Boots Opticians, HSBC, NatWest, Boots Chemist, Carpetright and Barnardo's amongst others.