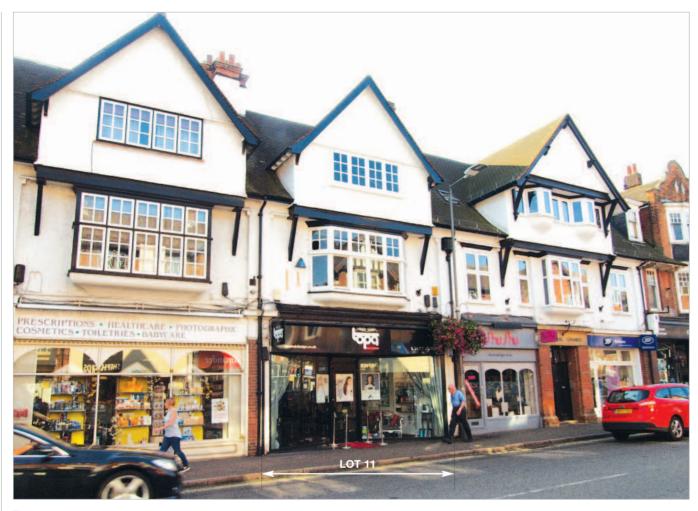

The property is situated in a first class retailing position on the east side of Packhorse Road, the principal shopping street in the town centre, a short walk from the station and Tesco.

Other occupiers close by include Santander, Costa, Boots Opticians, HSBC, NatWest, Boots Chemist, Carpetright and Barnardo's amongst others.

## **Description**

The property is arranged on the ground floor to provide a shop, presently trading as a hair salon. The property forms part of a larger building not included in the sale. In addition, there is parking to the rear for 2 cars.

# Gerrards Cross 56 Packhorse Road Buckinghamshire SL9 8EF

- Virtual Freehold Town Centre Shop Investment
- Affluent commuter town
- First class trading position
- Lease expires 2023 (1)
- No VAT applicable
- Rent Review 2018
- Current Gross Rent Reserved