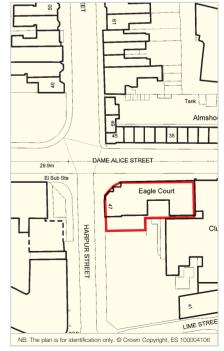

#### Location

The county town of Bedford has a population of some 74,000 and is situated on the River Great Ouse, 46 miles north of London, 12 miles east of Milton Keynes and 30 miles west of Cambridge. The town is served by the A6, A422 and A428 whilst the A421 provides access to the M1 Motorway (Junction 13, 10 miles) and the A1 dual carriageway (11 miles). The property is situated on the corner of Harpur Street and Dame Alice Street, just to the north of the town centre.