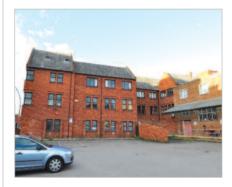

#### **Description**

The property is arranged on ground, first and second floors to provide an office building benefiting from suspended ceilings, recessed lighting, perimeter trunking and central heating. Car parking is provided at the rear for 21 cars.