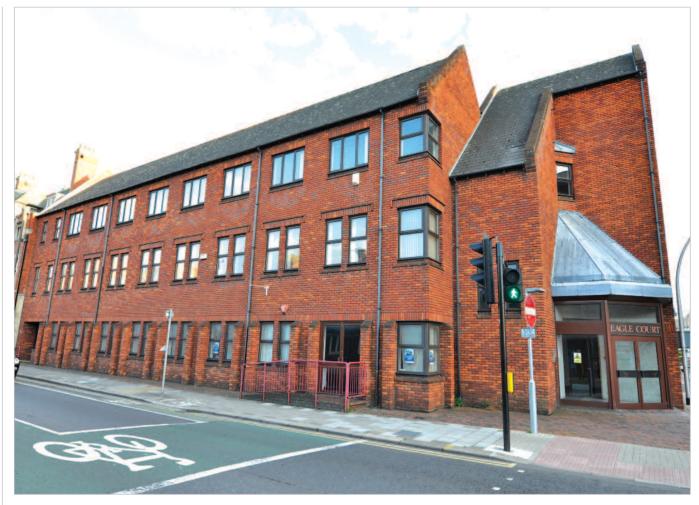

#### **Description**

The property is arranged on ground, first and second floors to provide an office building benefiting from suspended ceilings, recessed lighting, perimeter trunking and central heating. Car parking is provided at the rear for 21 cars.

# Bedford Eagle Court 47 Harpur Street Bedfordshire MK40 2SR

- Freehold Office Building
- Comprises 8,922 sq ft over three floors
- Car parking provided at the rear for 21 cars
- Town centre location