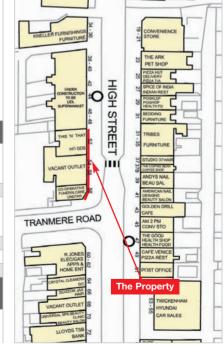

## Location

Whitton is a popular residential suburb of the Borough of Richmond-upon-Thames and is located immediately to the north of the A316, 1 mile to the west of Twickenham and 3 miles to the west of Richmond. The A316 provides direct access to the M3 and thus the M25 and national motorway network. Heathrow Airport lies 5 miles to the west. The property is situated on the western side of the High Street at its junction with Tranmere Road.

Occupiers close by include Tesco Metro, Lloyds TSB, Superdrug, Iceland and William Hill. Lidl are currently developing a supermarket immediately adjacent to the property.