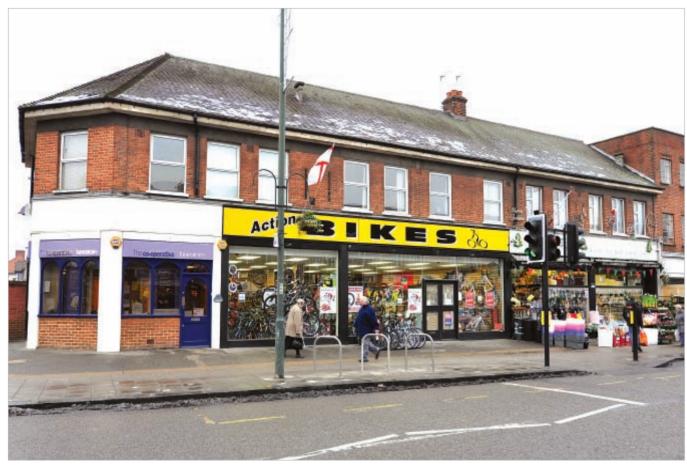

## Location

Whitton is a popular residential suburb of the Borough of Richmond-upon-Thames and is located immediately to the north of the A316, 1 mile to the west of Twickenham and 3 miles to the west of Richmond. The A316 provides direct access to the M3 and thus the M25 and national motorway network. Heathrow Airport lies 5 miles to the west. The property is situated on the western side of the High Street at its junction with Tranmere Road.

#### **Description**

The property is arranged on ground and one upper floor to provide two ground floor double shop units and a single shop unit. The first floor comprises 3 x three bedroom flats which are accessed from the rear and have been sold off on long leases, as has the single shop unit.

# Whitton 50/52, 54/56 & 58 High Street Middlesex

- Prominent Freehold Shop and Ground Rent Investment
- Shop leases expire 2017 and 2018
- High Street location, adjacent to a new Lidl Supermarket (currently under construction)
- Rent Reviews from 2012