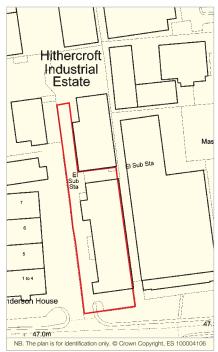

### Location

Wallingford is a market town located on the A4074, 12 miles south-east of Oxford, 12 miles north of Reading and 8 miles south-east of Abingdon. Wallingford benefits from close proximity to the M40, 11 miles to the north, the M4, 12 miles to the south and the A34, 7 miles to the west. Hithercroft Industrial Estate is the main industrial area of the town and is situated to the west of the town centre. The property is located on the north side of Hithercroft Road, which provides access to the town centre to the east and the A4130 (Bosle Way) to the west which leads to the A34 Occupiers close by include Verco, Eugro and Rowse Honey.