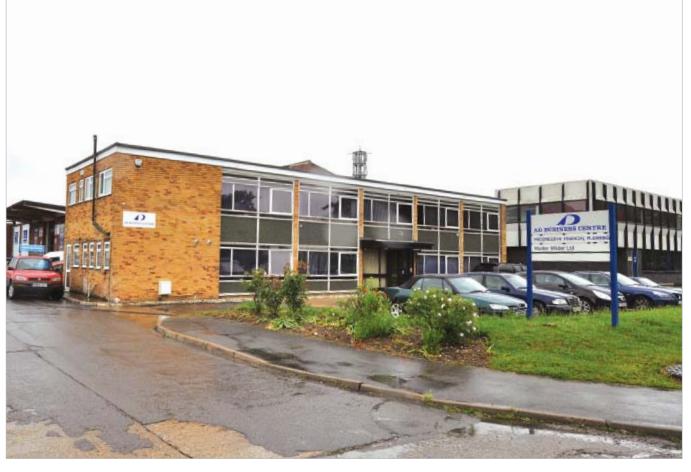

The property comprises a mixed industrial and office building. The industrial unit is arranged on ground floor only whilst the offices are arranged on ground and first floors to the front and side.

VAT is applicable to this lot.

Lot 47 Wallingford.

| No.                                                                                                              | Present Lessee                            | Accommodation            |              | <u>'</u>       | Lease Terms                            | Current Rent<br>£ p.a.      | Next Review/<br>Reversion |
|------------------------------------------------------------------------------------------------------------------|-------------------------------------------|--------------------------|--------------|----------------|----------------------------------------|-----------------------------|---------------------------|
| Unit 1                                                                                                           | Wallingford Garage                        | Industrial/Warehouse Uni | t 1,146 sq m | (12,338 sq ft) | Terms unknown. Refer to Allsop         | TBC                         |                           |
| Unit G6                                                                                                          | Walter Wilder                             | Office                   | 18.55 sq m   | (200 sq ft)    | Lease expired 30.04.1999, Holding over | £3,000 p.a. (1)             | Holding over              |
| Unit G7                                                                                                          | Progressive Financial Planning<br>Limited | Offices                  | 40.88 sq m   | (440 sq ft)    | On a lease expiring 16.03.2014 (2)     | £9,300 p.a. (2)             | Reversion 2014 (2)        |
| Units F1,<br>F1A,<br>F2/3,<br>F4, F5                                                                             | Vacant                                    | Office                   | 125.88 sq m  | (1,355 sq ft)  |                                        |                             |                           |
| (1) The current rent is inclusive of costs (2) Subject to mutual option to break at anytime on 2 months' notice. |                                           |                          |              |                | Total                                  | £12,300 p.a. inclusive of c | nsts                      |