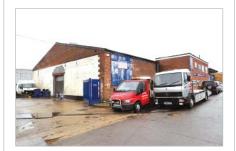

The property comprises a mixed industrial and office building. The industrial unit is arranged on ground floor only whilst the offices are arranged on ground and first floors to the front and side.

VAT is applicable to this lot.

Lot 47 Wallingford.

| No.                                                                                                              | Present Lessee                            | Accommodation            |              | <u>'</u>       | Lease Terms                            | Current Rent<br>£ p.a.      | Next Review/<br>Reversion |
|------------------------------------------------------------------------------------------------------------------|-------------------------------------------|--------------------------|--------------|----------------|----------------------------------------|-----------------------------|---------------------------|
| Unit 1                                                                                                           | Wallingford Garage                        | Industrial/Warehouse Uni | t 1,146 sq m | (12,338 sq ft) | Terms unknown. Refer to Allsop         | TBC                         |                           |
| Unit G6                                                                                                          | Walter Wilder                             | Office                   | 18.55 sq m   | (200 sq ft)    | Lease expired 30.04.1999, Holding over | £3,000 p.a. (1)             | Holding over              |
| Unit G7                                                                                                          | Progressive Financial Planning<br>Limited | Offices                  | 40.88 sq m   | (440 sq ft)    | On a lease expiring 16.03.2014 (2)     | £9,300 p.a. (2)             | Reversion 2014 (2)        |
| Units F1,<br>F1A,<br>F2/3,<br>F4, F5                                                                             | Vacant                                    | Office                   | 125.88 sq m  | (1,355 sq ft)  |                                        |                             |                           |
| (1) The current rent is inclusive of costs (2) Subject to mutual option to break at anytime on 2 months' notice. |                                           |                          |              |                | Total                                  | £12,300 p.a. inclusive of c | nsts                      |