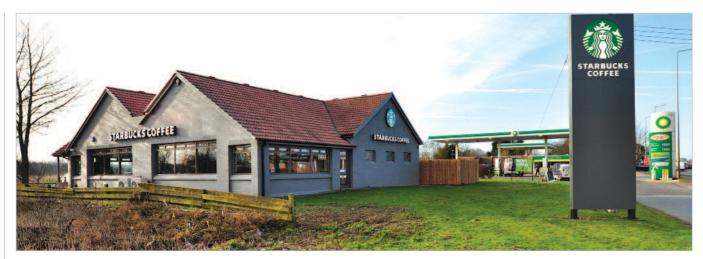

### **Description**

This detached property occupies a site which extends to 0.212 hectares (0.524 acres) and is arranged on ground floor only to provide a coffee shop with ancillary accommodation and ample on site car parking.

### Freehold Roadside Investment

- Let to EuroGarages Limited (t/a Starbucks)
- Lease expires 2023 (1)
- Site Area 0.212 hectares (0.524 acres)
- Located on the A12, adjacent to a BP Petrol Filling Station
- Current Rent Reserved