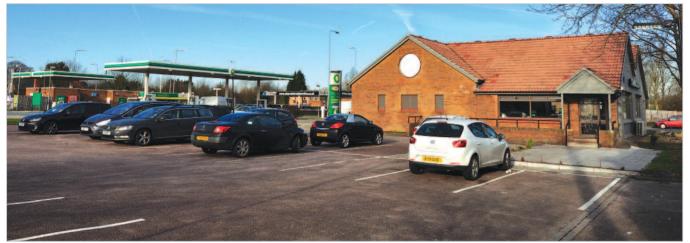

The property is situated off the southbound carriageway of the A12 (London Road), approximately 1 mile north of Junction 22. The A12 is a major arterial route linking Great Yarmouth to the north with London to the south. The property is adjacent to a BP Service Station and other occupiers close by include the Essex County Fire & Rescue Service as well as a number of local traders.

### **Description**

This detached property occupies a site which extends to 0.212 hectares (0.524 acres) and is arranged on ground floor only to provide a coffee shop with ancillary accommodation and ample on site car parking.