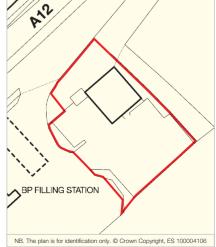

The property is situated off the southbound carriageway of the A12 (London Road), approximately 1 mile north of Junction 22. The A12 is a major arterial route linking Great Yarmouth to the north with London to the south. The property is adjacent to a BP Service Station and other occupiers close by include the Essex County Fire & Rescue Service as well as a number of local traders.

### **Description**

This detached property occupies a site which extends to 0.212 hectares (0.524 acres) and is arranged on ground floor only to provide a coffee shop with ancillary accommodation and ample on site car parking.