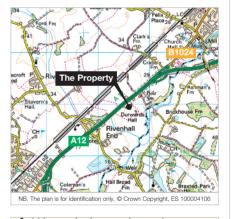

### Location

Witham, with a population of some 22,000, is located some 9 miles north-east of Chelmsford and 12 miles south-west of Colchester. The town is located on the A12 trunk road, providing access to Junction 28 of the M25 Motorway.

The property is situated off the southbound carriageway of the A12 (London Road), approximately 1 mile north of Junction 22. The A12 is a major arterial route linking Great Yarmouth to the north with London to the south. The property is adjacent to a BP Service Station and other occupiers close by include the Essex County Fire & Rescue Service as well as a number of local traders.