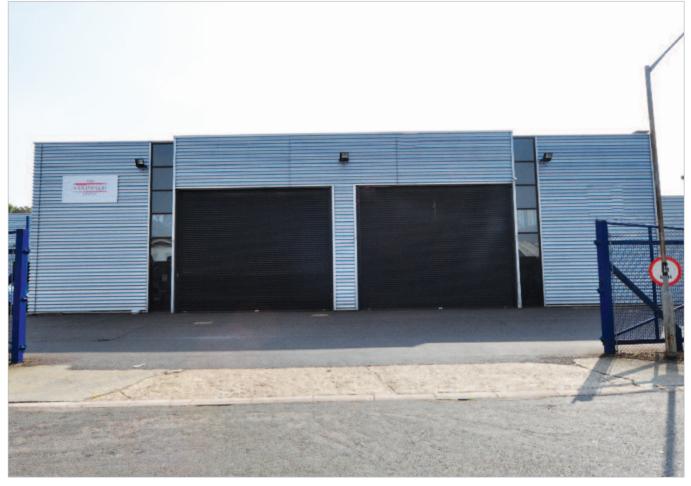

## **Description**

The property is arranged on ground and one upper floor to provide large storage and office space. The property benefits from a number of car parking spaces.

The property provides the following accommodation and dimensions: Ground Floor 1,846.30 sq m (19,874 sq ft)

The property is situated within an established industrial area on Bilton Road, close to its junction with Bond Avenue which leads to Bletcham Way (A4146). Bletcham Way connects with the A5 approx 0.6 miles from the property.