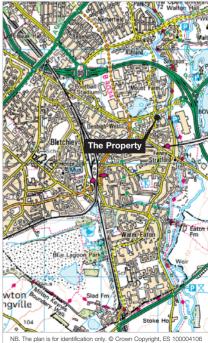

### Location

Milton Keynes, with a population of 195,687, lies approximately 50 miles to the north of London, 70 miles south-east of Birmingham and 40 miles north-east of Oxford. The town benefits from good communications with Junctions 13 and 14 of the M1 to the north-east. The district of Bletchley is approximately 4 miles to the south of Milton Keynes.

The property is situated within an established industrial area on Bilton Road, close to its junction with Bond Avenue which leads to Bletcham Way (A4146). Bletcham Way connects with the A5 approx 0.6 miles from the property.