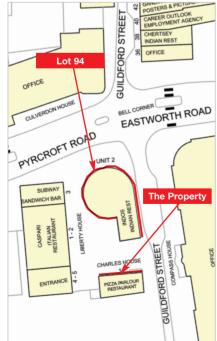

The property is situated in the town centre in a prominent position on the south side of Guildford Street, close to its junction with Pyrcroft Road. Occupiers close by include several office buildings, Subway, Corals, Londis, Caspari Italian restaurant and a variety of other retailers.