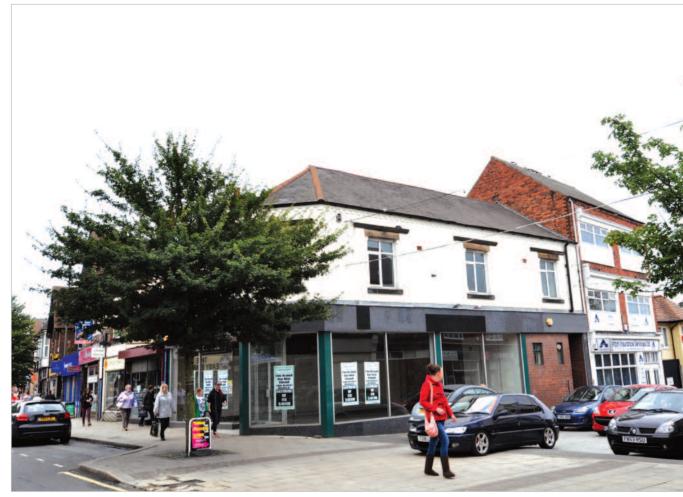

The property is situated fronting a prominent corner position on the High Street and close to the pedestrianised Institute Lane Shopping area. Central Lane provides access to a large car park, as well as Argos and B&M Bargains.

#### Description

The property is arranged on ground and one upper floor to provide a ground floor shop unit with self-contained accommodation above previously used as a hair salon and is accessed via Central Road at the side.