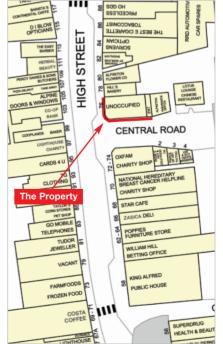

The property is situated fronting a prominent corner position on the High Street and close to the pedestrianised Institute Lane Shopping area. Central Lane provides access to a large car park, as well as Argos and B&M Bargains.

Occupiers close by include Co-Op Bank (opposite), Oxfam, Cooplands, Scrivens, Domino's, William Hill and Costa Coffee.