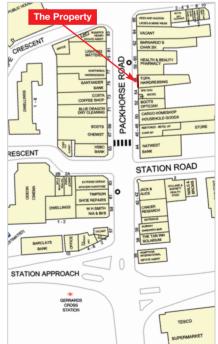

The property is situated in a first class retailing position on the east side of Packhorse Road, the principal shopping street in the town centre, a short walk from the station and Tesco.

Other occupiers close by include Santander, Costa, Boots Opticians, HSBC, NatWest, Boots Chemist and Barnardo's amongst others.