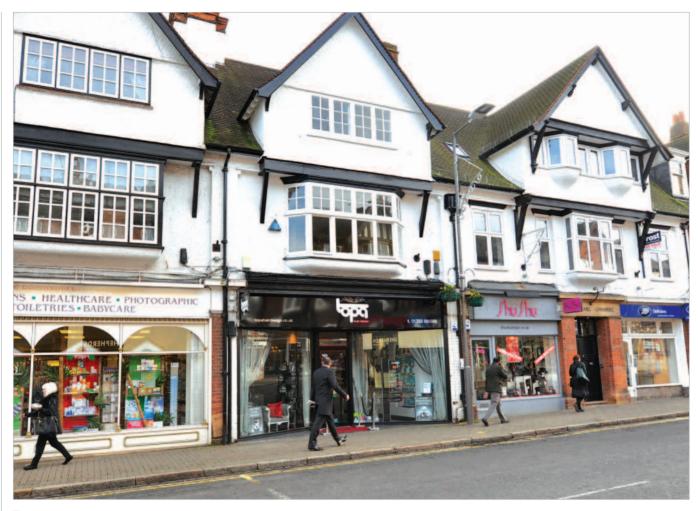

The property is situated in a first class retailing position on the east side of Packhorse Road, the principal shopping street in the town centre, a short walk from the station and Tesco.

Other occupiers close by include Santander, Costa, Boots Opticians, HSBC, NatWest, Boots Chemist and Barnardo's amongst others.

#### Description

The property is arranged on the ground floor to provide a shop, presently trading as a hair salon. The property forms part of a larger building not included in the sale. In addition, there is parking to the rear for 2 cars.

## **Tenancy**

The property is at present let to TOPA HD LIMITED (with Guarantors) for a term of 10 years from 22nd May 2013 at a current rent of £30,000 per annum. The lease provides for rent reviews every fifth year of the term and contains full repairing and insuring covenants. (1) There is a lessee's break option at the end of the fifth year.