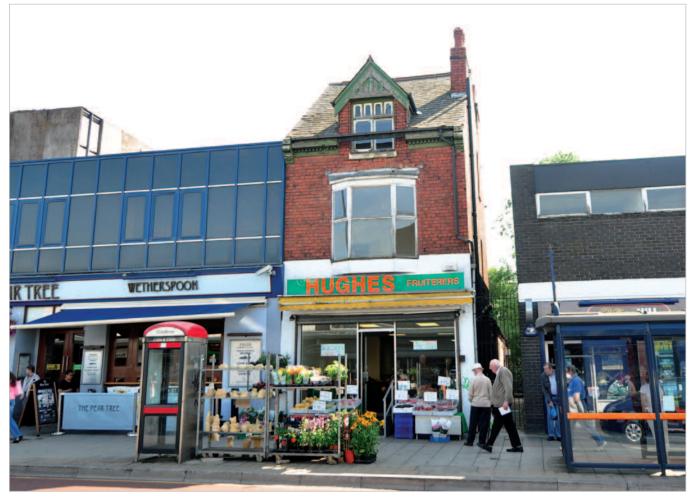

#### Location

Kings Heath is a popular Birmingham suburb situated on the A435 some 4 miles south of the City Centre. The area benefits from good communications, easy access to the M42 (Junction 3 - 6 miles south) and regular rail services. The property is located fronting Alcester Road South which is the principal retail area of Kings Heath.

The property forms part of a parade of shops where occupiers include JD Wetherspoon, William Hill, Ladbrokes, Boots Opticians, Halifax, Nationwide, Sainsbury's and Lloyds Bank.

#### **Description**

The property is arranged on ground and two upper floors to provide a ground floor shop unit and a self-contained maisonette above, accessed from the rear via a side alleyway off Alcester Road South.

## **Kings Heath** 31 Alcester Road South West Midlands **B14 7JQ**

- Freehold Shop Investment with **Vacant Residential**
- Established retail location adjacent to Wetherspoons
- Rent Review 2017
- Total Current Rents Reserved