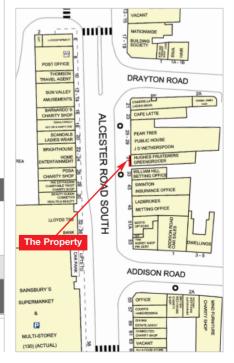

#### Location

Kings Heath is a popular Birmingham suburb situated on the A435 some 4 miles south of the City Centre. The area benefits from good communications, easy access to the M42 (Junction 3 - 6 miles south) and regular rail services. The property is located fronting Alcester Road South which is the principal retail area of Kings Heath.

The property forms part of a parade of shops where occupiers include JD Wetherspoon, William Hill, Ladbrokes, Boots Opticians, Halifax, Nationwide, Sainsbury's and Lloyds Bank.