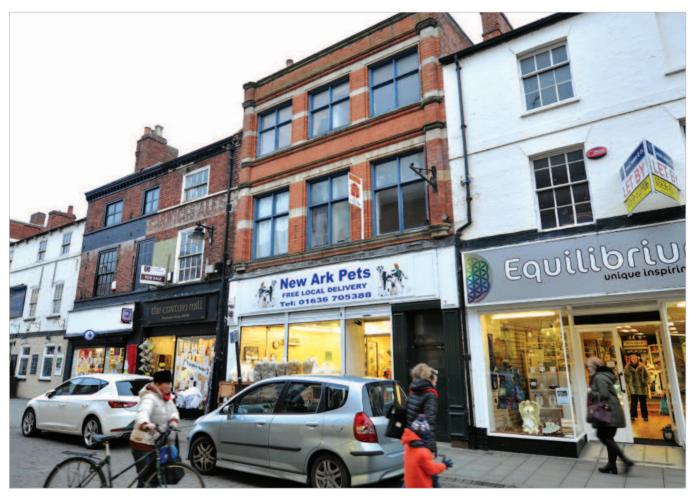

The property is situated on the southern side of Carter Gate which is a pedestrianised street in Newark town centre close to Market Place. Carter Gate leads south towards Portland Street (B6166) which acts as a major thoroughfare through Newark and leads further south to the A46. Occupiers close by include Oxfam, Argos and Sports Direct amongst others.

### Description

The property is arranged on ground and two upper floors to provide a shop on the ground floor with four separate self-contained 1 bedroom flats arranged over the first and second floors above which are separately accessed from the front.

# **Energy Performance Certificate**

For EPC Ratings please see website.

| No.     | Present Lessee                | Accommodation                                                                               |                                   |  | Lease Terms        | Current Rent<br>£ p.a.    | Next Review/<br>Reversion |
|---------|-------------------------------|---------------------------------------------------------------------------------------------|-----------------------------------|--|--------------------|---------------------------|---------------------------|
| Shop    | W Henry<br>(t/a New Ark Pets) | Gross Frontage (inc ent)<br>Net Frontage<br>Shop Depth<br>Built Depth                       | 7.05 m<br>5.1 m<br>18.2 m<br>23 m |  |                    | £10,950 p.a.              | Rent Review 2016          |
| Bedsits | Individuals                   | First & Second Floor – 4 Flats each comprising 1 Bedroom,<br>Kitchen/Reception and Bathroom |                                   |  | Let on 4 AST's (1) | £14,640 p.a. (annualised) |                           |

# Newark 9 Carter Gate Nottinghamshire NG24 1UA

- Freehold Shop and Residential Investment
- Attractive town centre location
- Includes 4 flats above
- Shop Rent Review 2016
- Total Current Rents Reserved