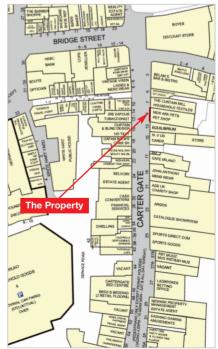

The property is situated on the southern side of Carter Gate which is a pedestrianised street in Newark town centre close to Market Place. Carter Gate leads south towards Portland Street (B6166) which acts as a major thoroughfare through Newark and leads further south to the A46. Occupiers close by include Oxfam, Argos and Sports Direct amongst others.