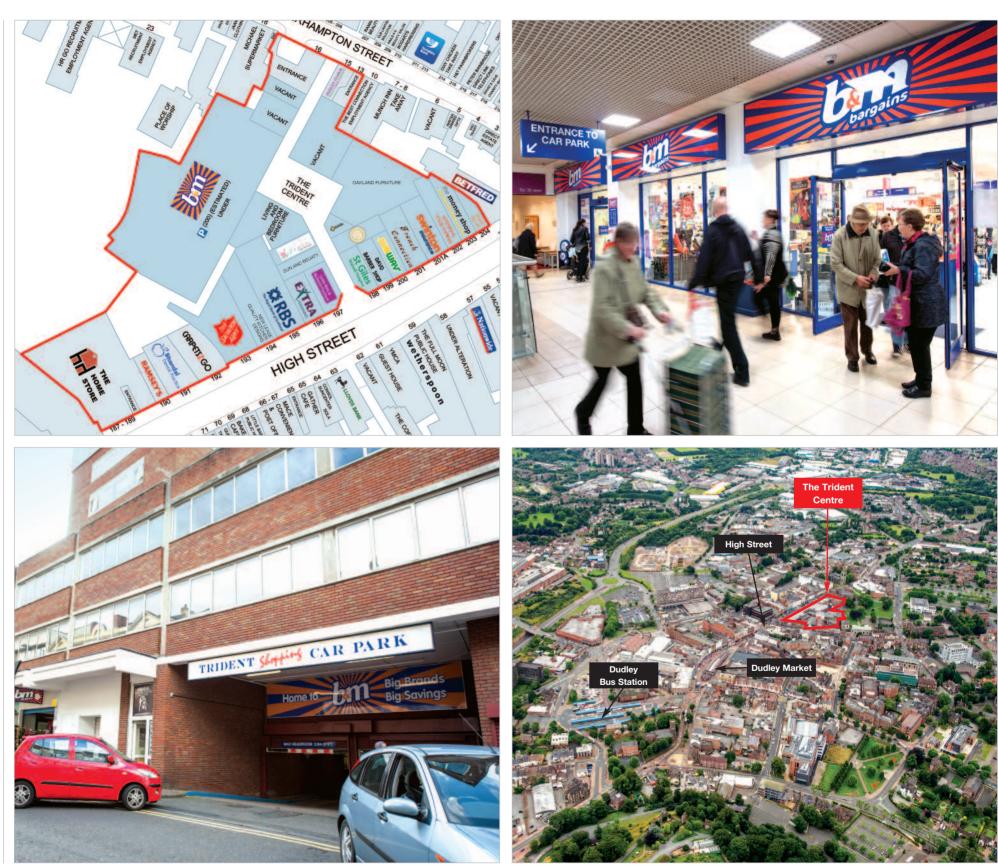

#### Location

Dudley is a strategic town in the densely populated West Midlands conurbation and is approximately 10 miles west of Birmingham city centre. It lies within the Dudley Metropolitan Borough and is recognised as its administrative centre. The town is well located for access to the national motorway network, with Junction 2 of the M5 Motorway lying 4 miles to the south-east, via the A4123. Plans are approved for a new Metro Station connecting Dudley to Birmingham city centre.

The property forms a major part of the town centre and includes the only covered car park with 176 spaces in total. There are a further 74 spaces on the rooftop.

#### Description

The property provides car parking, shopping and office accommodation of 11,890 sq m (128,000 sq ft) in all, on a site of some 2.03 acres (0.82 hectares).