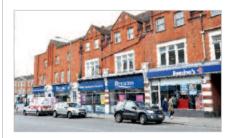

The property is situated on the north side of Upper High Street close to its junction with High Street, East Street and Church Street.

Occupiers close by include Co-op Food, Domino's Pizza, Robert Dyas, Specsavers, Pizza Hut and the Odeon Cinema.

### Description

The property is arranged on basement, ground and two upper floors to provide a double shop unit with sales accommodation at ground and basement levels. The upper floors comprise two maisonettes which have been sold off on long leases. The ground floor interconnects with the adjacent unit which is also occupied by Dreams but does not form part of the property to be sold.