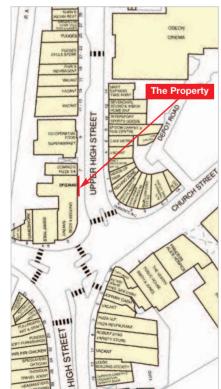

The property is situated on the north side of Upper High Street close to its junction with High Street, East Street and Church Street.

Occupiers close by include Co-op Food, Domino's Pizza, Robert Dyas, Specsavers, Pizza Hut and the Odeon Cinema.