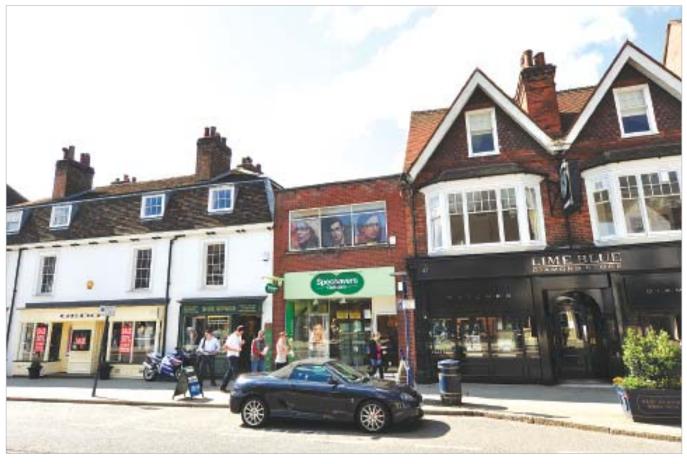

## Location

Reigate is a prosperous Surrey town with a resident population of over 49,000 situated immediately adjacent to Redhill, some 10 miles north of Crawley. The town benefits from good road communications with Junction 8 of the M25 being located approximately 2 miles to the north and Gatwick Airport, accessed via Junction 9A of the M23, located 6 miles to the south. The property is situated on the High Street which is Reigate's main retail thoroughfare. The property is located opposite Boots and Rush Hairdressers. Occupiers close by include Clinton Cards, Santander, Ask, Country Casuals, Starbucks and Marks & Spencer (Food).

The property is arranged on basement, ground and one upper floor to provide a shop with ancillary accommodation above. The basement, presently used for storage, has restricted height and is accessed via a self-contained entrance from the rear. The property benefits from one car park space to the rear.

### **Tenancy**

The entire property is at present let to SPECSAVERS OPTICAL SUPERSTORES LTD for a term of 15 years from 15th February 2008 at a current rent of £30,000 per annum, exclusive of rates. The lease provides for rent reviews every fifth year of the term and contains full repairing and insuring covenants.