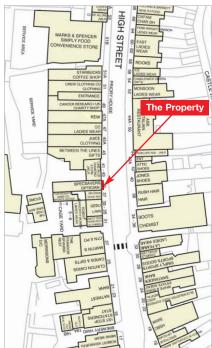

## Location

Reigate is a prosperous Surrey town with a resident population of over 49,000 situated immediately adjacent to Redhill, some 10 miles north of Crawley. The town benefits from good road communications with Junction 8 of the M25 being located approximately 2 miles to the north and Gatwick Airport, accessed via Junction 9A of the M23, located 6 miles to the south. The property is situated on the High Street which is Reigate's main retail thoroughfare. The property is located opposite Boots and Rush Hairdressers. Occupiers close by include Clinton Cards, Santander, Ask, Country Casuals, Starbucks and Marks & Spencer (Food).