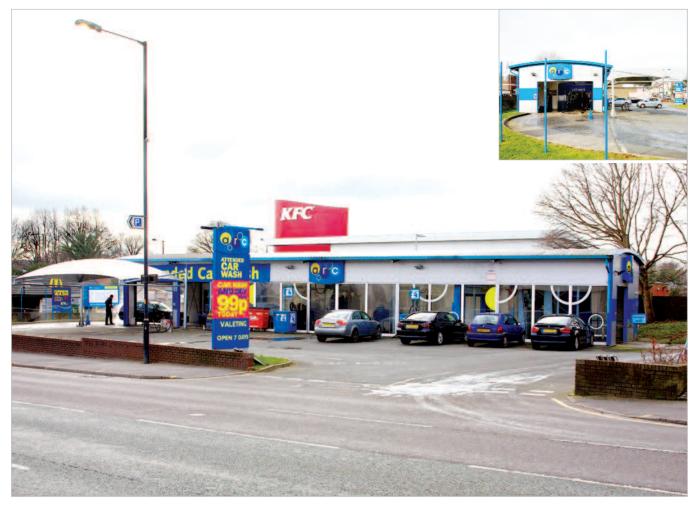

## Description

The property comprises a site on which there is an automatic car wash erected by the tenant. The site benefits from good frontage on to London Road.

The property provides the following accommodation and dimensions:Site Area0.125 Hectares(0.309 Acres)

# **Hazel Grove**

IMO Carwash 236 London Road Cheshire SK7 4DA

## Freehold Roadside Investment

- Let to Anduff Car Wash Ltd on a lease expiring 2039 (no breaks)
- 5 yearly reviews to minimum of RPI (capped at 5% p.a.)
- Next review 2016
- Prominent roadside site opposite Sainsbury's
- Current Rent Reserved