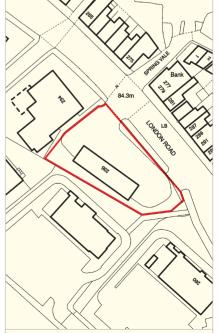

## Description

The property comprises a site on which there is an automatic car wash erected by the tenant. The site benefits from good frontage on to London Road.

The property provides the following accommodation and dimensions:Site Area0.125 Hectares(0.309 Acres)